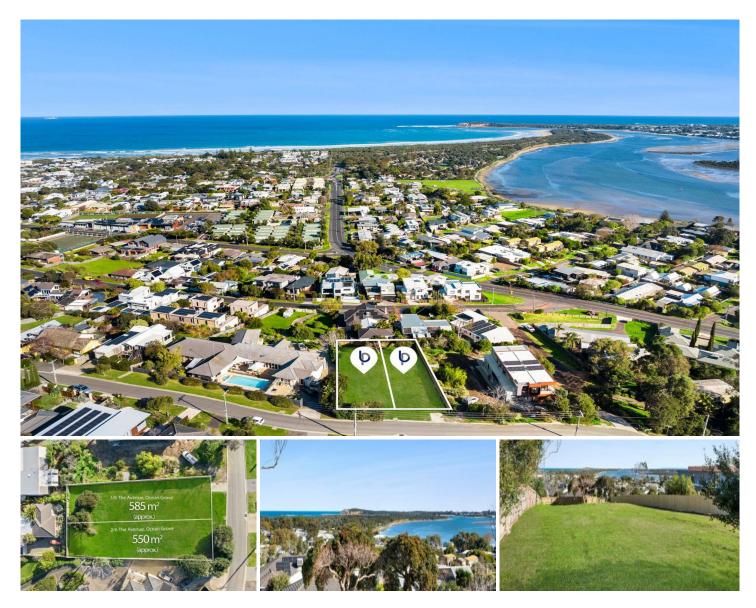

## 6 The Avenue Ocean Grove VIC

## The Feel:

Occupying a privileged position capturing magnificent panoramas of the coast, river, and rolling landscape beyond, these two premium parcels of vacant land present sublime dream home opportunities - and an enviable coastal lifestyle to match. The elevated allotments, measuring 585sqm and 550sqm (approx.), each come with approved plans for an expertly designed home that maximises the sites' picturesque outlook and generous footprint. Advantageous beyond measure, this is a rare chance to capitalise on a blue-chip address with proximity to all the Bellarine's key lifestyle assets.

## The Facts:

-Premium vacant land opportunity set at the exclusive western end of The Avenue

-Elevated setting capturing spectacular views of the ocean, river, Bluff & beyond

-Measuring 585sqm & 550sqm (approx.) respectively, both sites feature a generous 45m depth

-Much of the hard work has already been done, with approved plans for luxe family abodes that maximise the picturesque outlook

Dan Halsey 03 5254 3100