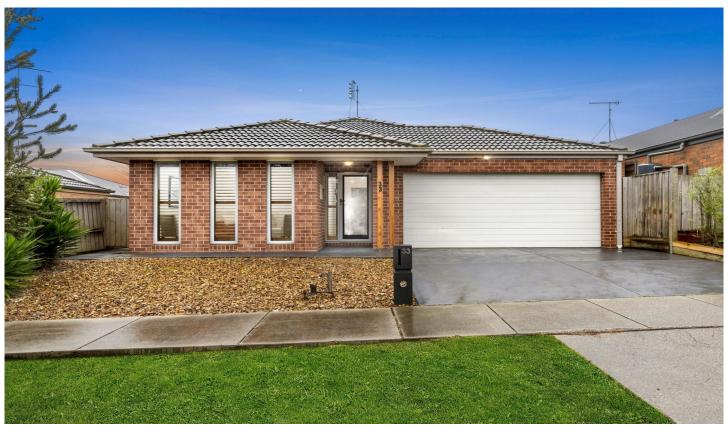

## 33 Treefern Street Leopold VIC

## The Feel:

Step into freshly rejuvenated lifestyle excellence with this contemporary 4BR home, providing light-filled spaces, generous proportions, and low-maintenance liveability. With a spacious floorplan that will appeal to families and downsizers alike, this quality abode is perfectly positioned in the ever-popular Estuary Estate, directly opposite a rural greenbelt. Continuing the convenience, nearby Melaluka Road offers easy access to the Gateway Plaza, making it the perfect lifestyle offering for those seeking style, space, and position.

## The Facts:

- -Quality single level residence with new carpet and repainting throughout!
- -Perfectly positioned in the family-friendly Estuary Estate, opposite rural acreage, & with playgrounds & sports facilities just a short stroll away
- -Spacious enough for families, low-maintenance enough for downsizers & offering appeal for first homebuyers & investors
- -Generous floorplan includes 4 BRs & 2 bathrooms, cleverly zoned for family-friendly useability