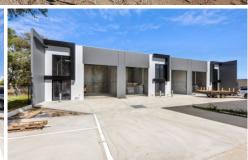

## 66-68 Murradoc Road Drysdale VIC

This project is drawing to completion with only three factories remaining for sale. This development of 12 factories is exceptionally well positioned in the new commercial and business hub of Drysdale. The development along the Murradoc Road precinct has been extensive the past few years and is planned to continue to grow and develop from some years still, with this project positioned right in the heart of it all.

Prices:

Factory 1 - SOLD

Factory 2 - \$59,400 p.a. + GST + Outgoings

Building Size: 108 sqm

View: https://www.bellarineproperty.com.au/77

06274

Levi Turner 03 5254 3100

Lee Martin 03 5297 3888