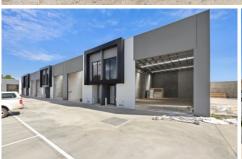

## 66-68 Murradoc Road Drysdale VIC

This project is drawing to completion with only three factories remaining for sale. This development of 12 factories is exceptionally well positioned in the new commercial and business hub of Drysdale. The development along the Murradoc Road precinct has been extensive the past few years and is planned to continue to grow and develop from some years still, with this project positioned right in the heart of it all.

Prices:

Factory 1 - SOLD

Factory 2 - \$59,400 p.a. + GST + Outgoings

Building Size: 108 sqm

View: https://www.bellarineproperty.com.au/77

06274

Levi Turner 03 5254 3100

Lee Martin 03 5297 3888