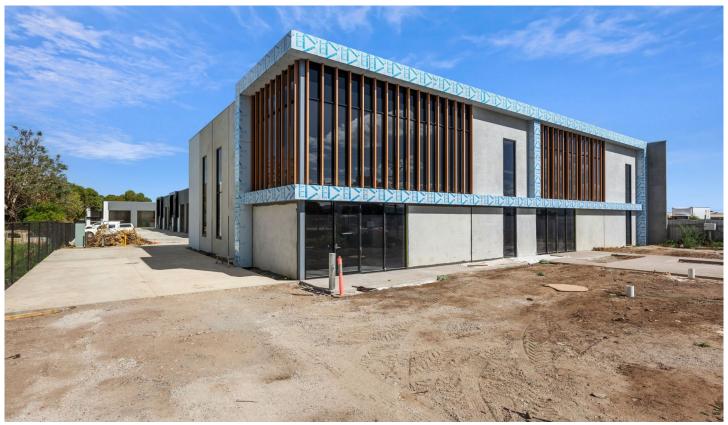

## 66-68 Murradoc Road Drysdale VIC

This project is drawing to completion with only three factories remaining for sale. This development of 12 factories is exceptionally well positioned in the new commercial and business hub of Drysdale. The development along the Murradoc Road precinct has been extensive the past few years and is planned to continue to grow and develop from some years still, with this project positioned right in the heart of it all.

The project is well underway with completion early 2024.

The area is fast becoming to new hub of the town with key businesses and services positioned within this precinct to include Coles Supermarket, Liquorland, Aldi, Bendigo Bank, Anytime Fitness, and soon to be added is KFC. We are seeing a shift in the occupants of the new factories, to not only trades and services, but to cafes, gyms, personal storage and showrooms.