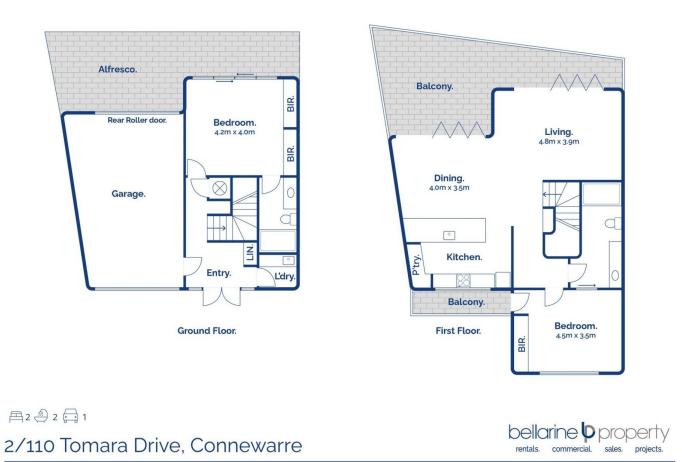

-Open plan living upstairs embraces beautiful north aspect

2 🎮 2 🚔 1 🚘

Price : \$ 940,000 View : https://www.bellarineproperty.com.au/7705809

Peta Walter 03 5254 3100

Levi Turner 03 5254 3100

Whilst bwrm.com.au has made every attempt to ensure the accuracy of the floor plan contained here, measurements are approximate and no responsibility is taken for any error, omission, or mis-statement. This plan is for illustrative purposes only