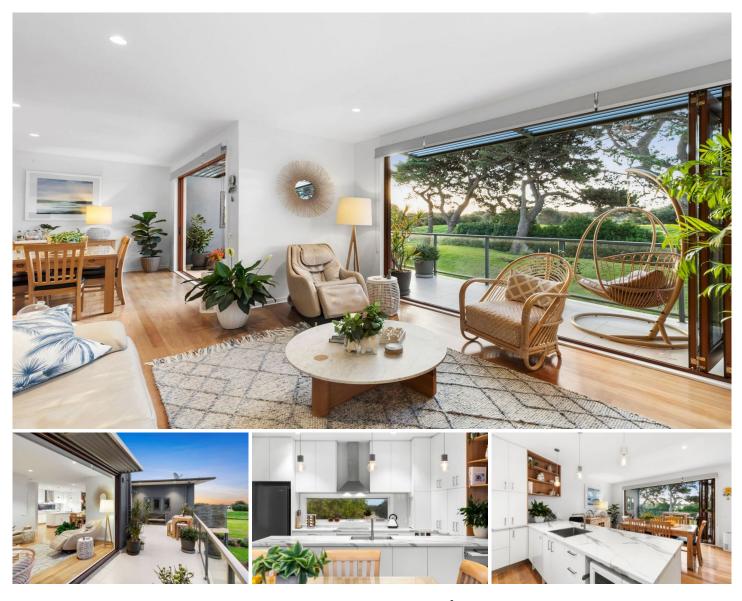

## The Feel:

Impeccably presented and set in the world-renowned and picturesque surrounds of 13th Beach Golf Course estate, this architecturally designed two-storey 2BR townhouse personifies luxury living. The exceptional position harnesses views of the Creek and Beach Courses, only a short stroll to the 13th Beach Golf Clubhouse and the private walking track to the surf beach. Key attributes of this recently renovated home include light-filled open plan living, custom designed kitchen, huge north-facing entertainers' deck, and R/C Aircon and ensuites to two master bedrooms. Amplify your lifestyle in this low-to-no-maintenance 'lock and leave' townhouse, so you're left with nothing to do but play golf and enjoy the coastal lifestyle.

-Open plan living upstairs embraces beautiful north aspect

2 🎮 2 🚔 1 🚘

Price : \$ 940,000 View : https://www.bellarineproperty.com.au/7705809

Peta Walter 03 5254 3100

Levi Turner 03 5254 3100

Whilst bwrm.com.au has made every attempt to ensure the accuracy of the floor plan contained here, measurements are approximate and no responsibility is taken for any error, omission, or mis-statement. This plan is for illustrative purposes only