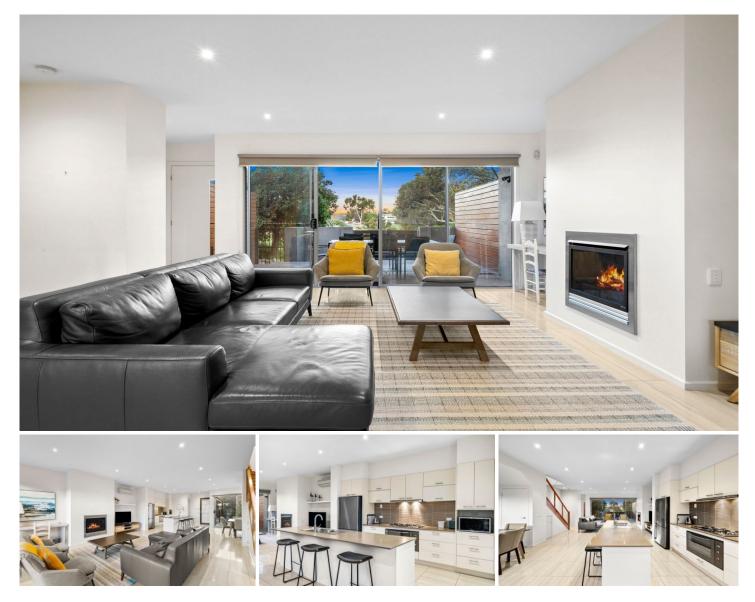

## The Feel:

Only a short walk to the cafes and boutiques of Barwon Heads village, yet tucked away from traffic and noise, this architectural parkside villa offers A1 location and lifestyle. Set in a row of designer townhouses with direct access to the community park from the garden gate, the privacy and extended green views amplify the sense of space. Ground floor living flows onto a large east deck, as does the master bedroom balcony which takes full advantage of beautiful leafy views. Contemporary in design, the open plan layout downstairs leads to additional living, bathroom and 3 spacious bedrooms upstairs, all with independent SS-AC units.

-Sweeping parkland views from indoor-outdoor living areas, through tall glass sliding doors