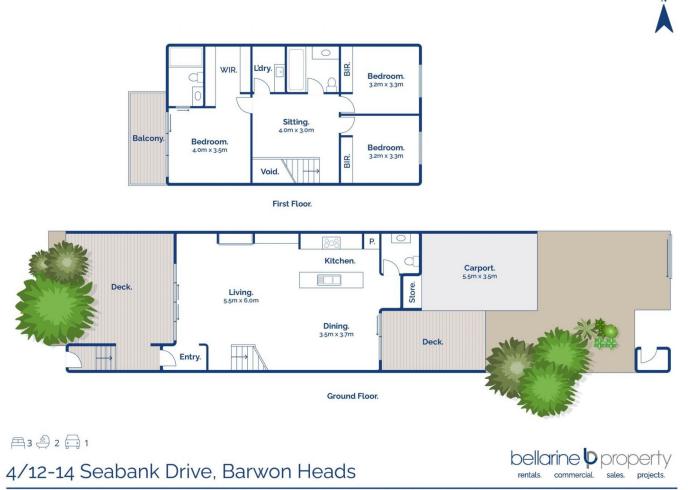

## 3 🍋 2 🖕 1 🚘

Land Size : 194 sqm View : https://www.bellarineproperty.com.au/77007 61

Peta Walter 03 5254 3100

Mark Day 0437353902

Whilst bwrm.com.au has made every attempt to ensure the accuracy of the floor plan contained here, measurements are approximate and no responsibility is taken for any error, omission, or mis-statement. This plan is for illustrative purposes only.