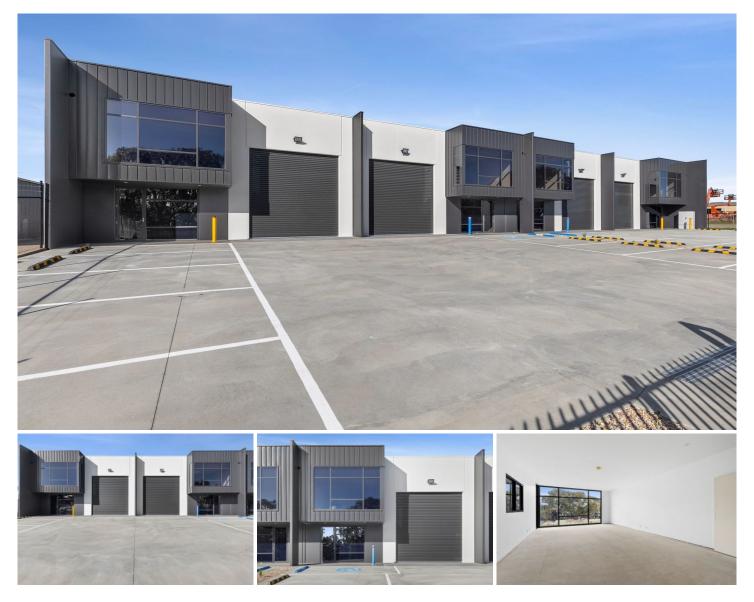

## 42-50 Buckley Grove Moolap VIC

This development consists of four brand new warehouses, all with street frontage and excellent access. The quality, style and finish of the properties, provides great opportunity for businesses looking to use a showroom, or space to meet their clients, in addition to having ample storage.

The Facts:

-Floor space of 284m2

-50sqm office with street frontage window and great natural light

-Multiple off street car spaces

-5m roller door providing outstanding entry clearance and access

-7.5m internal ceiling height provides plenty of space for an extensive mezzanine

-Fully fenced for extra security

-Disabled toilet and kitchenette facilities

\*All information offered by Bellarine Property is provided in good faith. It is derived from sources believed to be accurate and current as at the date of publication and as such Bellarine Property simply pass this information on. Use of such material is at your sole risk. Prospective