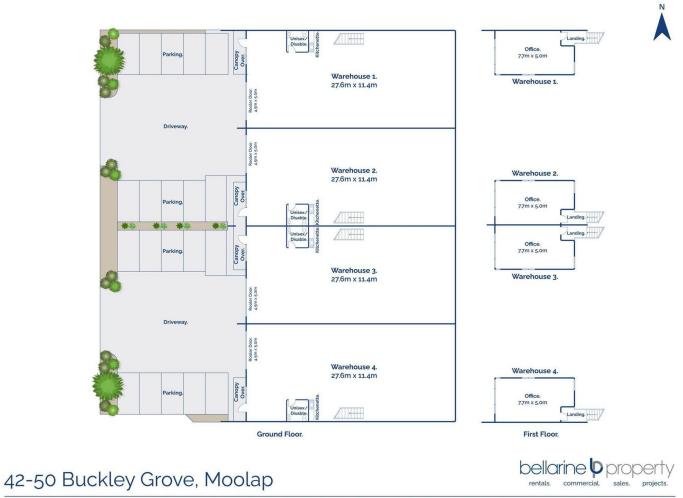

The Facts:

-Floor space of 284m2

-50sqm office with street frontage window and great natural light

-Multiple off street car spaces

-5m roller door providing outstanding entry clearance and access

-7.5m internal ceiling height provides plenty of space for an extensive mezzanine

-Fully fenced for extra security

-Disabled toilet and kitchenette facilities

\*All information offered by Bellarine Property is provided in good faith. It is derived from sources believed to be accurate and current as at the date of publication and as such Bellarine Property simply pass this information on. Use of such material is at your sole risk. Prospective

Levi Turner 03 5254 3100

Lee Martin 03 5297 3888

Whilst bwrm.com.au has made every attempt to ensure the accuracy of the floor plan contained here, measurements are approximate and no responsibility is taken for any error, omission, or mis-statement. This plan is for illustrative purposes only.