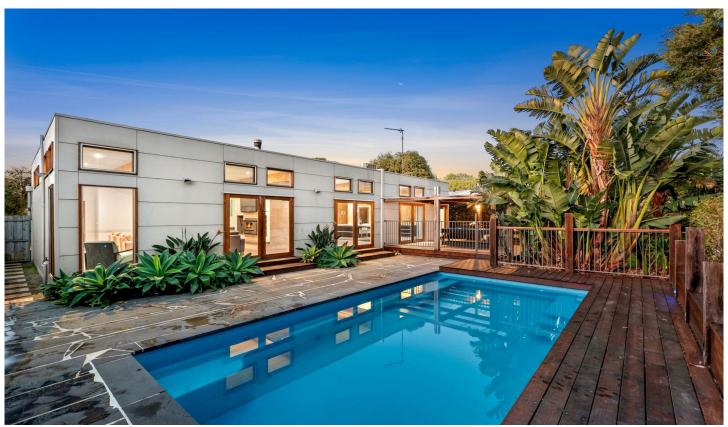

## The Feel:

Located only 375m walk to the river in a quiet non-thoroughfare street, this architectural family home combines breathtaking design with low maintenance functionality. Natural materials and established gardens complement the coast's natural beauty, with greenery views from every window. High ceilings and extensive glazing embrace the natural light, and multiple doors to the pool and alfresco blur the lines between indoors and outdoors. Relax by the cosy woodfire or entertain in the social kitchen or second living room, amidst luxe surrounds that include quality appliances, climate control, 4 bedrooms and 2 bathrooms.

## The Facts:

- -Single-storey architectural home with substantial outdoor living haven
- -Sparkling solar-heated 9x4m (approx) pool is the focal point for life at 23 Heron Cres!
- -Multiple doors allow seamless flow to covered alfresco for year-round indoor-outdoor lifestyle
- -Under soaring ceilings with exposed marine ply beams, the design embraces the sunshine