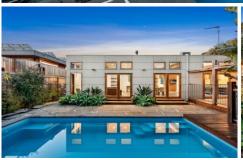

## The Feel:

Located only 375m walk to the river in a quiet non-thoroughfare street, this architectural family home combines breathtaking design with low maintenance functionality. Natural materials and established gardens complement the coast's natural beauty, with greenery views from every window. High ceilings and extensive glazing embrace the natural light, and multiple doors to the pool and alfresco blur the lines between indoors and outdoors. Relax by the cosy woodfire or entertain in the social kitchen or second living room, amidst luxe surrounds that include quality appliances, climate control, 4 bedrooms and 2 bathrooms.

## The Facts:

- -Single-storey architectural home with substantial outdoor living haven
- -Sparkling solar-heated 9x4m (approx) pool is the focal point for life at 23 Heron Cres!
- -Multiple doors allow seamless flow to covered alfresco for year-round indoor-outdoor lifestyle
- -Under soaring ceilings with exposed marine ply beams, the design embraces the sunshine