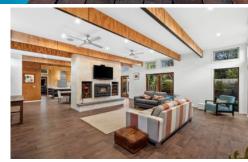

## The Feel:

Located only 375m walk to the river in a quiet non-thoroughfare street, this architectural family home combines breathtaking design with low maintenance functionality. Natural materials and established gardens complement the coast's natural beauty, with greenery views from every window. High ceilings and extensive glazing embrace the natural light, and multiple doors to the pool and alfresco blur the lines between indoors and outdoors. Relax by the cosy woodfire or entertain in the social kitchen or second living room, amidst luxe surrounds that include quality appliances, climate control, 4 bedrooms and 2 bathrooms.

## The Facts:

- -Single-storey architectural home with substantial outdoor living haven
- -Sparkling solar-heated 9x4m (approx) pool is the focal point for life at 23 Heron Cres!
- -Multiple doors allow seamless flow to covered alfresco for year-round indoor-outdoor lifestyle
- -Under soaring ceilings with exposed marine ply beams, the design embraces the sunshine