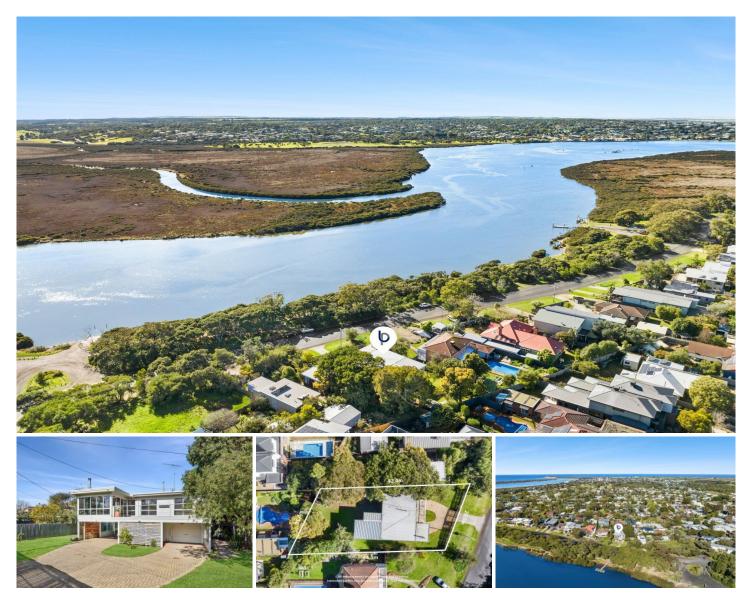

## The Feel:

Rarely do opportunities arise to secure a large 836sqm (approx) property on the banks of the Barwon River. North-orientated with scenic river views to the jetty, this home is almost close enough to cast your fishing line! This 4 bed/3 bath/3 living river house features open plan upper floor living and a sunny deck with picturesque water views, plus a huge backyard. The generous site has great potential as a fantastic family home, with scope to configure ground floor semi self-contained living, or consider development opportunities (STCA) that harness guaranteed waterfront views in this exclusive riverside haven.

## The Facts:

-Enviable lifestyle in picturesque position, located directly opposite the Barwon River

-The jetty is so close to launch your kayak or cast your fishing line

-Original double-storey 4BR house, with north-facing kitchen, meals, living & sunny deck

-Spectacular scenic river views to the jetty & boardwalk

-836sqm (approx) flat allotment with established gardens &