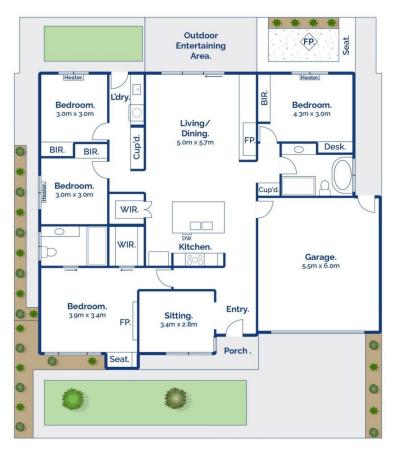

## The Facts:

- -Immaculately presented home exemplifying timeless coastal design & quality finishes
- -Generous single level floorplan offers room to move, with 4 bedrooms & 2 bathrooms
- -A choice of formal & informal living spaces further caters to blissful family living
- -Façade sets an impressive street presence, characterised

Whilst bwrm.com.au has made every attempt to ensure the accuracy of the floor plan contained here, measurements are approximate and no responsibility is taken for any error, omission, or mis-statement. This plan is for illustrative purposes only.