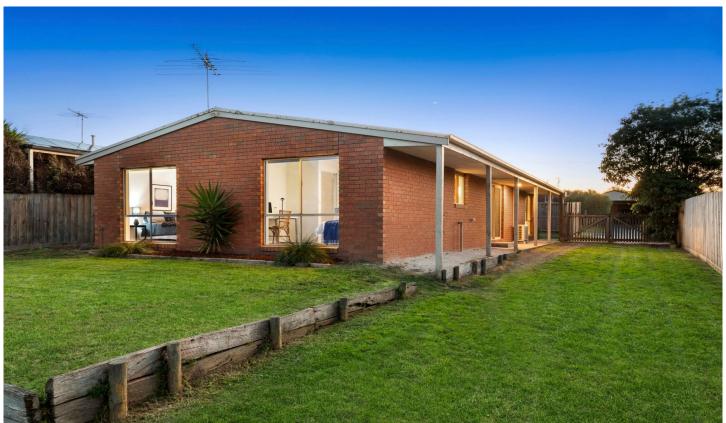

## **5 Coral Court Clifton Springs VIC**

## The Feel:

In a peaceful bayside neighbourhood sought after for its lifestyle amenities, this single storey 4-bedroom home provides a genuine blank canvas filled with potential to capitalise. As neat as a pin, you can enjoy the comfort of open plan living and recently refreshed interiors as-is, while a timeless design and 603sqm (approx.) allotment provide an ideal foundation for a contemporary update or brand-new build (STCA). There is scope to capture water views from a future second storey, and a preferred east-west orientation is set to further inspire your coastal dreams.

## The Facts:

- -A golden opportunity positioned within the popular Golf Course precinct
- -Easy walking distance to The Dell and Clifton Springs foreshore places lifestyle front & centre
- -Comfortable 4-bedroom, 2-bathroom home provides the perfect launching pad for young families or investors
- -Situated on 603sqm (approx.), there is outstanding scope for a contemporary redesign or rebuild (STCA)
- -East-west orientation captures beautiful natural sunlight