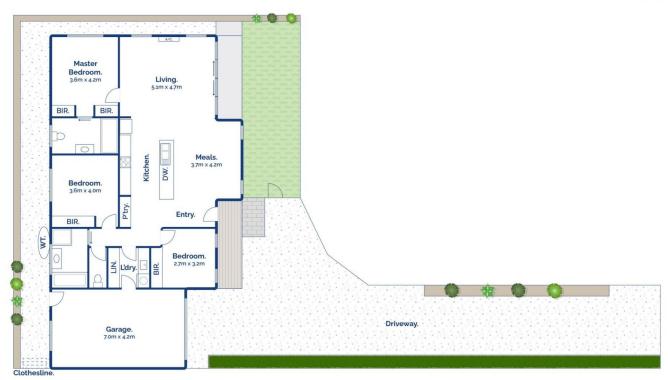

## The Facts:

- -Spacious 3-bedroom, 2-bathroom unit offering a convenient, easy-care lifestyle
- -House-like proportions unfold across a convenient single level, highlighted by a generous open plan living hub
- -High ceilings & east orientation create a wonderful sense of space & light
- -Sliding doors access a garden courtyard that extends the living zone outwards
- -Privately enclosed and featuring a lush lawn area, it's an

2/49 Tareeda Way, Ocean Grove

Whilst bwrm.com.au has made every attempt to ensure the accuracy of the floor plan contained here, measurements are approximate and no responsibility is taken for any error, omission, or mis-statement. This plan is for illustrative purposes only.