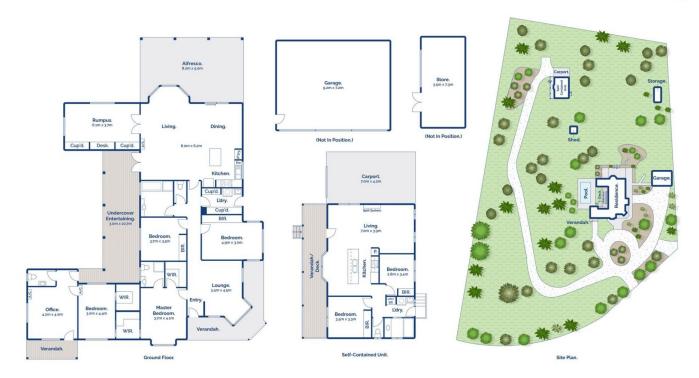

## The Facts:

- -An exceptional semi-rural lifestyle offering, set across 3.5 acres / 1.42ha (approx.)
- -Beautifully designed to incorporate larger & extended families, with main 4-bedroom residence + separate 2-bedroom self-contained guest accommodation
- -Commanding attention against a beautiful garden setting,

13-23 Dawn Place, Wallington

Whilst bwrm.com.au has made every attempt to ensure the accuracy of the floor plan contained here, measurements are approximate and no responsibility is taken for any error, omission, or mis-statement. This plan is for illustrative purposes only.