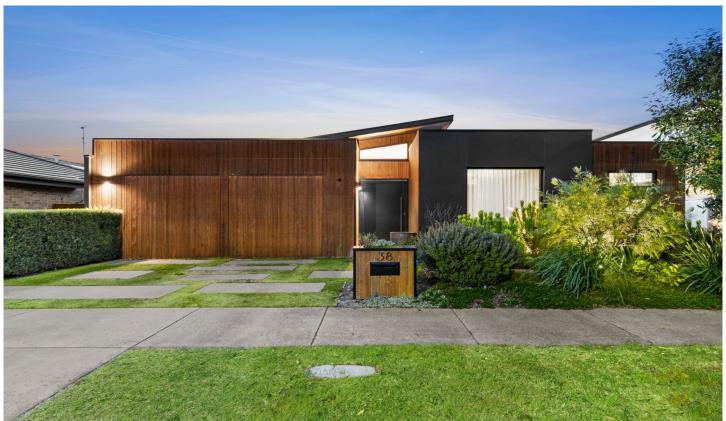

## 38 Cockle Crescent Point Lonsdale VIC

## The Feel:

Distinct by design and breathtaking by appearance, this custom-designed Michael Higgins home is positioned to maximise space, sunshine, and energy. Single level accessibility, contemporary design and close proximity to the beautiful Point Estate lake will draw broad appeal. Seamless flow to the deck extends the footprint for entertaining, set in a haven of landscaped tropical-inspired gardens with a pizza oven. Every element of the home is thoughtfully designed to improve your sense of wellbeing, from the sublime 'bathing room', to luxe surfaces, passive solar benefits and garden views from every aspect of the home.

## The Facts:

- -Situated in the beautiful Point Estate in the lakes precinct, close to parkland & water
- -Palpable sense of effortless ease creates a relaxed, calming, and dynamic setting
- -Custom architectural design by respected team at 'Michael Higgins Building Design'
- -Open plan living, kitchen, dining converges with sunny entertainer's deck & bespoke pizza oven