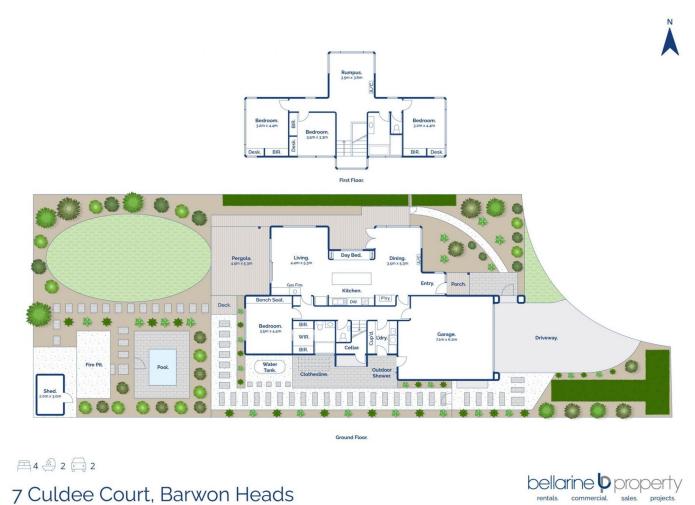

-Professionally landscaped native garden features

🍋 2 🚰 2 🛱

Land Size : 780 sqm View : https://www.bellarineproperty.com.au/76779 12

Peta Walter 03 5254 3100

Levi Turner 03 5254 3100

asurements are approximate and no responsibility is taken for any error, omission, or mis-statement. This plan is for illustrative purposes only

Whilst bwrm.com.au has made every attempt to ensure the accuracy of the floor plan