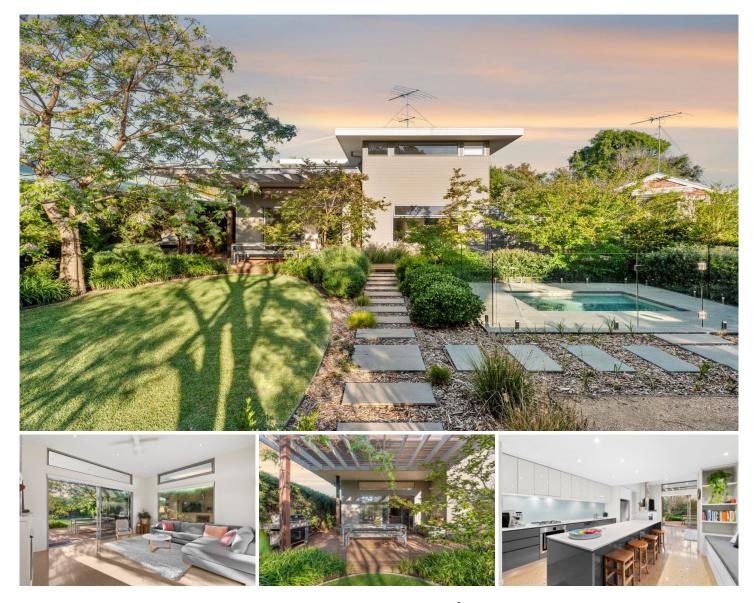

## The Feel:

Ideally positioned in a quiet cul-de-sac between the Barwon River and Village Parkland, this meticulously crafted custom home offers luxurious indoor-outdoor living. Timeless design evokes a modern yet relaxed coastal aesthetic, with raised pavilion ceilings and high windows that bathe the interiors in natural light. This enhanced sense of space and light is felt throughout the two levels, playing host to dual living areas and four bedrooms, including well-considered privacy to the ground floor master retreat. The impressive layout and private outdoor haven with heated plunge pool provides all the space required for the ever-evolving needs of a family, combined with a prized location that offers tranquility and convenience.

## The Facts:

-Relaxed coastal home with family living & entertaining front of mind

-Outdoor lifestyle zones feature distinctive Spotted Gum decking - the ideal setting for entertaining

-West-facing alfresco, heated plunge pool with spa jets & fire pit promises year-round indoor-outdoor lifestyle

-Professionally landscaped native garden features

🍋 2 🚰 2 🛱

Land Size : 780 sqm View : https://www.bellarineproperty.com.au/76779 12

Peta Walter 03 5254 3100

Levi Turner 03 5254 3100

asurements are approximate and no responsibility is taken for any error, omission, or mis-statement. This plan is for illustrative purposes only