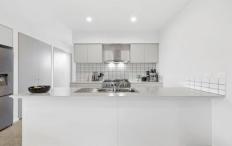

## The Feel:

Moments away from parkland, walking tracks, shopping centres and much more, this family home in Kingston Estate is equipped with all the elements of coastal living. At its heart, the open plan living, kitchen and meals area brings everyone together, with an extended sense of space under a soaring raked ceiling. Optimal orientation captures abundant north and west sunshine to the covered alfresco. Built only one year ago and boasting the advantage of established landscaping, the coastal contemporary home has four bedrooms, 2 bathrooms and an additional living room, providing space for rest and play.

## The Facts:

- -Single level home on 476 sqm (approx.) block
- -Sunny north aspect maximises sunshine for indoor-outdoor living
- -Covered alfresco entertaining area offers shelter against prevailing winds
- -Landscaped native gardens & lawn to front and rear yards adds impressive street appeal
- -Balanced in contrast & texture, the kitchen/living/meals area provides a central family hub