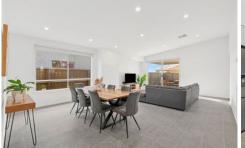

## The Feel:

Moments away from parkland, walking tracks, shopping centres and much more, this family home in Kingston Estate is equipped with all the elements of coastal living. At its heart, the open plan living, kitchen and meals area brings everyone together, with an extended sense of space under a soaring raked ceiling. Optimal orientation captures abundant north and west sunshine to the covered alfresco. Built only one year ago and boasting the advantage of established landscaping, the coastal contemporary home has four bedrooms, 2 bathrooms and an additional living room, providing space for rest and play.

## The Facts:

- -Single level home on 476 sqm (approx.) block
- -Sunny north aspect maximises sunshine for indoor-outdoor living
- -Covered alfresco entertaining area offers shelter against prevailing winds
- -Landscaped native gardens & lawn to front and rear yards adds impressive street appeal
- -Balanced in contrast & texture, the kitchen/living/meals area provides a central family hub