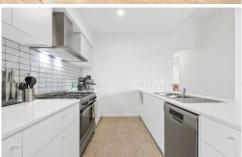

## The Feel:

Moments away from parkland, walking tracks, shopping centres and much more, this family home in Kingston Estate is equipped with all the elements of coastal living. At its heart, the open plan living, kitchen and meals area brings everyone together, with an extended sense of space under a soaring raked ceiling. Optimal orientation captures abundant north and west sunshine to the covered alfresco. Built only one year ago and boasting the advantage of established landscaping, the coastal contemporary home has four bedrooms, 2 bathrooms and an additional living room, providing space for rest and play.

## The Facts:

- -Single level home on 476 sqm (approx.) block
- -Sunny north aspect maximises sunshine for indoor-outdoor living
- -Covered alfresco entertaining area offers shelter against prevailing winds
- -Landscaped native gardens & lawn to front and rear yards adds impressive street appeal
- -Balanced in contrast & texture, the kitchen/living/meals area provides a central family hub