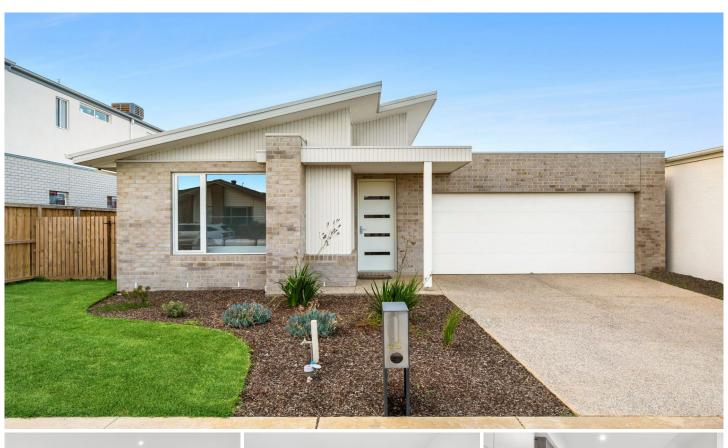

## 65 Duneview Drive Ocean Grove Victoria

## The Feel:

Moments away from parkland, walking tracks, shopping centres and much more, this family home in Kingston Estate is equipped with all the elements of coastal living. At its heart, the open plan living, kitchen and meals area brings everyone together, with an extended sense of space under a soaring raked ceiling. Optimal orientation captures abundant north and west sunshine to the covered alfresco. Built only one year ago and boasting the advantage of established landscaping, the coastal contemporary home has four bedrooms, 2 bathrooms and an additional living room, providing space for rest and play.

## The Facts:

- -Single level home on 476 sqm (approx.) block
- -Sunny north aspect maximises sunshine for indoor-outdoor living
- -Covered alfresco entertaining area offers shelter against prevailing winds
- -Landscaped native gardens & lawn to front and rear yards adds impressive street appeal
- -Balanced in contrast & texture, the kitchen/living/meals area provides a central family hub