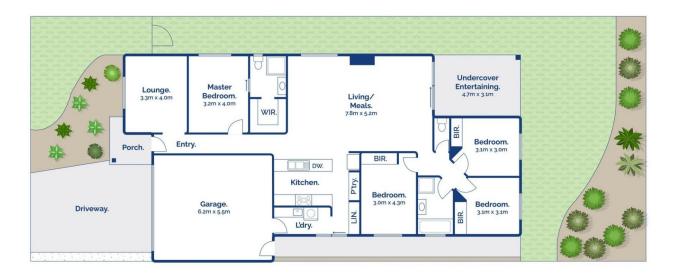

## 65 Duneview Drive Ocean Grove Victoria

## The Feel:

Moments away from parkland, walking tracks, shopping centres and much more, this family home in Kingston Estate is equipped with all the elements of coastal living. At its heart, the open plan living, kitchen and meals area brings everyone together, with an extended sense of space under a soaring raked ceiling. Optimal orientation captures abundant north and west sunshine to the covered alfresco. Built only one year ago and boasting the advantage of established landscaping, the coastal contemporary home has four bedrooms, 2 bathrooms and an additional living room, providing space for rest and play.

## The Facts:

- -Single level home on 476 sqm (approx.) block
- -Sunny north aspect maximises sunshine for indoor-outdoor living
- -Covered alfresco entertaining area offers shelter against prevailing winds
- -Landscaped native gardens & lawn to front and rear yards adds impressive street appeal
- -Balanced in contrast & texture, the kitchen/living/meals area provides a central family hub