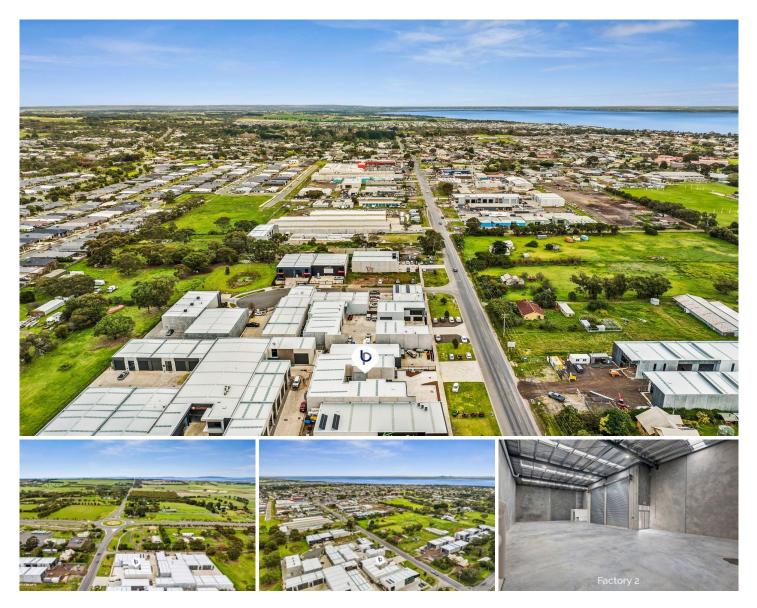

## 88-90 Murradoc Road Drysdale VIC

Only 1 Left.

This brand new development of 3 factories commands an outstanding position on the new main road in Drysdale, Murradoc Road. This precinct has grown extensively over the past few years and is planned to continue to grow and develop from some years still.

The area is fast becoming to new hub of the town with key businesses and services positioned within this precinct to include Coles Supermarket, Liquorland, Aldi, Bendigo Bank, KFC and Anytime Fitness, to name a few. We are seeing a shift in the occupants of the new factories, to not only trades and services, but to cafes, gyms, personal storage and showrooms.

The Facts:

- ? 3 factories available individually or together
- ? 5m remote roller door for each factory
- ? Kitchenette and disabled toilet for each factory
- ? Main road exposure and signage for each factory
- ? Ample parking at the front of the site