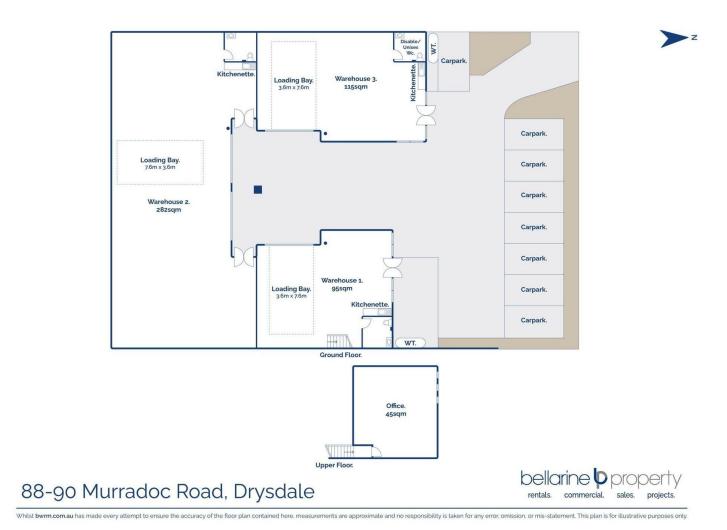

The Facts:

- ? 3 factories available individually or together
- ? 5m remote roller door for each factory
- ? Kitchenette and disabled toilet for each factory
- ? Main road exposure and signage for each factory
- ? Ample parking at the front of the site

Price: \$39,500 p.a + GST + OutgoingsBuilding Size: 282 sqmView: https://www.bellarineproperty.com.au/76<br/>67519

Lee Martin 03 5297 3888

03 5254 3100