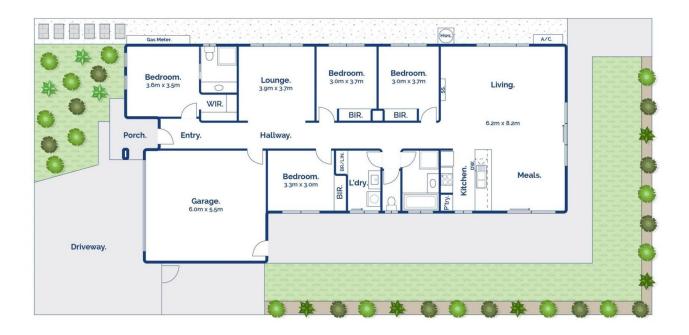

## The Feel:

Boasting sleek, contemporary design and quality finishes, this as-new residence is a wonderful example of relaxed family living and modern sophistication in a sought-after bayside pocket. The pristine, as-new residence offers an impressive array of family options with 4 generous bedrooms, an additional lounge, and user-friendly open spaces. Naturally sunlit, the convenient single level layout is complemented by a peaceful locale with the reserve on your doorstep and walking paths to the water's edge.

## The Facts:

- -Immaculately presented & near-new family home situated in the popular Bayview Estate
- -Contemporary single level design ticks all the boxes for a relaxed coastal lifestyle
- -Open plan living at the rear with sliding door access to an easy-care alfresco & lush lawn area
- -Catering to family convenience, an additional lounge room provides room to spread out
- -Ideal for entertaining, a sleek stone kitchen features a full suite of s/s appliances + generous breakfast seating
- -Generously sized bedrooms include master with WIR &

43 Capstan Crescent, Curlewis

Whilst bwrm.com.au has made every attempt to ensure the accuracy of the floor plan contained here, measurements are approximate and no responsibility is taken for any error, omission, or mis-statement. This plan is for illustrative purposes only.