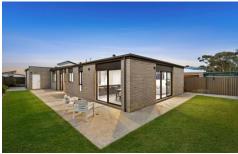

## 43 Capstan Crescent Curlewis Vic

## The Feel:

Boasting sleek, contemporary design and quality finishes, this as-new residence is a wonderful example of relaxed family living and modern sophistication in a sought-after bayside pocket. The pristine, as-new residence offers an impressive array of family options with 4 generous bedrooms, an additional lounge, and user-friendly open spaces. Naturally sunlit, the convenient single level layout is complemented by a peaceful locale with the reserve on your doorstep and walking paths to the water's edge.

## The Facts:

- -Immaculately presented & near-new family home situated in the popular Bayview Estate
- -Contemporary single level design ticks all the boxes for a relaxed coastal lifestyle
- -Open plan living at the rear with sliding door access to an easy-care alfresco & lush lawn area
- -Catering to family convenience, an additional lounge room provides room to spread out
- -Ideal for entertaining, a sleek stone kitchen features a full suite of s/s appliances + generous breakfast seating
- -Generously sized bedrooms include master with WIR &