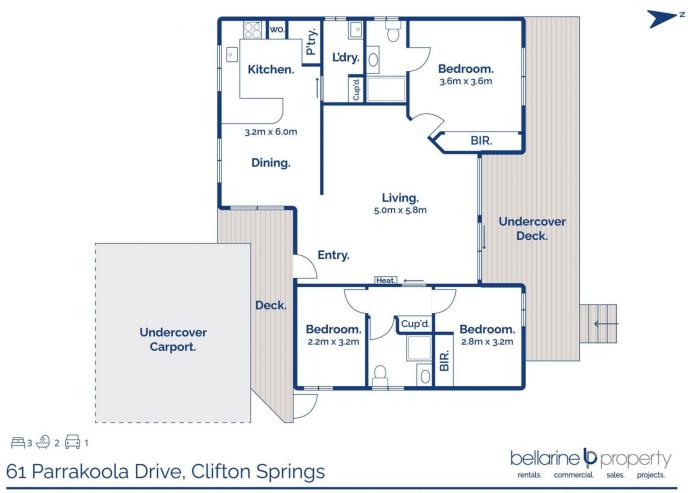

## 61 Parrakoola Drive Clifton Springs VIC

## The Feel:

Matching sweeping water views with sun-soaked indoor-outdoor living, this comfortable 3-bedroom home presents a premier family opportunity in a desirable bayside position. Elevated to maximise the picturesque outlook, the home's roomy design reveals an updated kitchen, with generous entertainer's deck and a deep, child-friendly rear yard. Located in a sought-after area that is ideal for families, it offers the perfect blend of coastal living and village convenience mere moments from both the Drysdale township and the recreational delights of the foreshore.

## The Facts:

- -Comfortable family home defined by sweeping views that stretch across the bay, to the You Yangs & beyond
- -Sit back and take in all the action of the shipping channel, enjoy spectacular sunsets over the water, or watch the twinkling lights of Geelong of an evening
- -Large living zone is designed to maximise the picturesque outlook
- -Adjoining generous alfresco deck is the perfect setting to soak up the bay views & coastal breezes