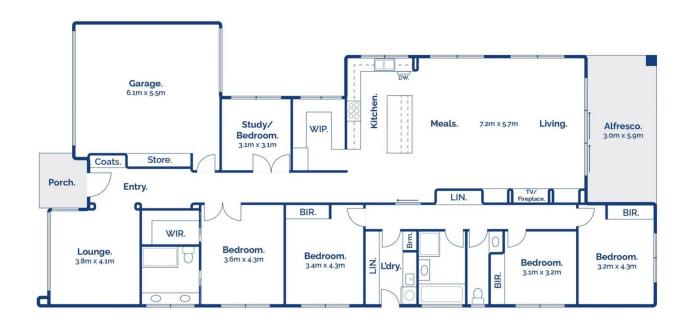

## The Facts

- -Vacant 489sqm (approx) with plans for 4 bedroom home!
- -Titled land means you can start building your dream home asap (STCA)
- -Level site/flat site
- -North-south orientation provides opportunities for solar-passive design
- -Family-friendly location with easy access to schools, public transport, sporting facilities & shopping
- -Nearby to new parklands & walking tracks, with Ocean Grove surf beach just 5km away
- -Proximity to Bellarine Hwy for an easy commute to

**Price** : \$ 490,000 **Land Size** : 489 sqm

View: https://www.bellarineproperty.com.au/76664

52

Toby Lee 03 5254 3100

Dan Halsey 03 5254 3100

₫5 ♠ 2 ♠ 2

47 Shorebreak Way, Ocean Grove

Whilst bwrm.com.au has made every attempt to ensure the accuracy of the floor plan contained here, measurements are approximate and no responsibility is taken for any error, omission, or mis-statement. This plan is for illustrative purposes only.