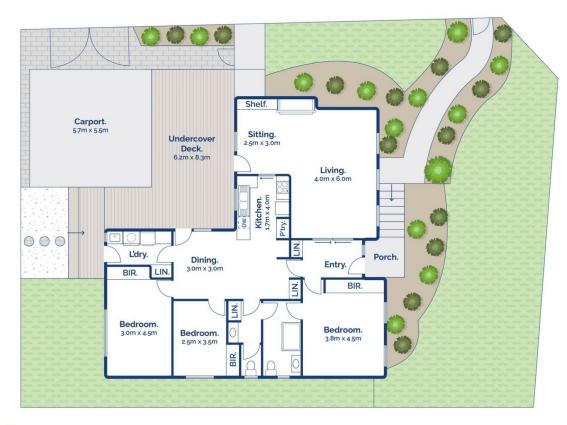

## The Facts:

- -Impeccably presented & refreshed 3-bedroom family home, superbly located for everyday convenience
- -Situated directly opposite Ocean Grove's sports precinct, and so close to shops & aquatic centre
- -Kids are afforded their independence with primary & secondary schools located just across the road
- -Light-filled living & dining space with ornamental fireplace & feature display shelving maximises the home's north orientation
- -Large undercover deck, ideal for private alfresco living

Whilst bwrm.com.au has made every attempt to ensure the accuracy of the floor plan contained here, measurements are approximate and no responsibility is taken for any error, omission, or mis-statement. This plan is for illustrative purposes only.