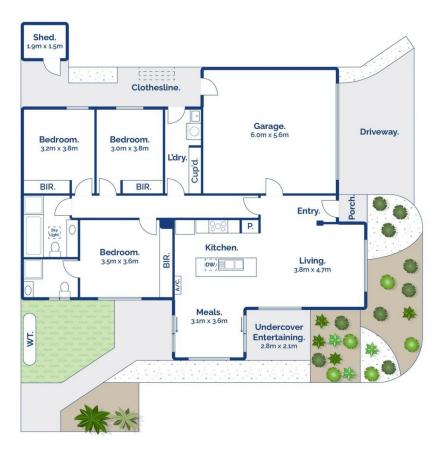

3 📭 2 🖺 2 🗬

**Price** : \$ 640,000 **Land Size** : 264 sqm

View: https://www.bellarineproperty.com.au/76422

99

Dan Halsey 03 5254 3100

∄3 ♠ 2 ♠ 2

5/12-14 Dalkeith Crescent, Ocean Grove

Whilst bwrm.com.au has made every attempt to ensure the accuracy of the floor plan contained here, measurements are approximate and no responsibility is taken for any error, omission, or mis-statement. This plan is for illustrative purposes only.