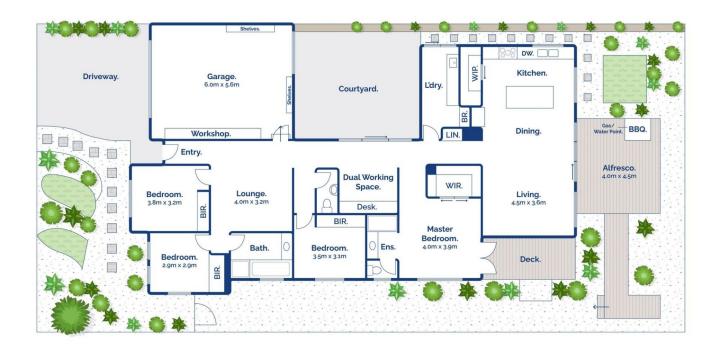

## The Facts:

- -Impeccable 4-bedroom + study family home in a peaceful family-friendly park-side setting
- -Beyond a striking street presence, a statement entrance unveils soaring 3700mm ceiling
- -A tangible sense of space is evident throughout, courtesy of high ceilings & free-flowing layout
- -Family focused floorplan incorporates multiple outdoor entertaining areas for year-round enjoyment
- -Showpiece island kitchen fitted with quality European

Whilst bwrm.com.au has made every attempt to ensure the accuracy of the floor plan contained here, measurements are approximate and no responsibility is taken for any error, omission, or mis-statement. This plan is for illustrative purposes only.