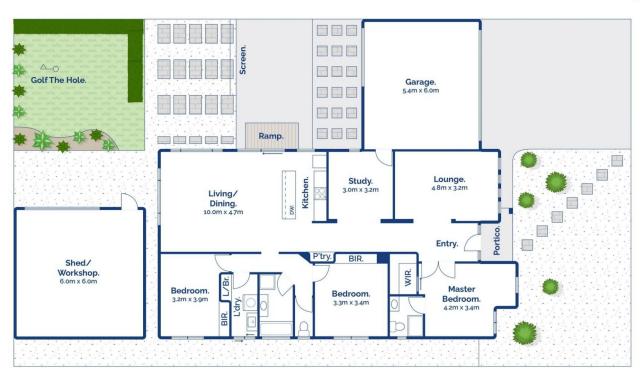

## The Facts:

- -Contemporary 3-bedroom + study home offering low-maintenance living in a popular & convenient pocket
- -Well-conceived layout features generous spaces for families to live, work & entertain
- -The heart of the home is a sunny open-plan hub offering seamless flow to north-facing outdoors
- -The space is overseen by a well-appointed kitchen,

Whilst bwrm.com.au has made every attempt to ensure the accuracy of the floor plan contained here, measurements are approximate and no responsibility is taken for any error, omission, or mis-statement. This plan is for illustrative purposes only.