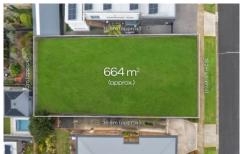

## The Facts:

- -Rare 665sqm (approx.) vacant allotment offering panoramic views over Port Phillip Bay & the You Yangs
- -Design & build your dream home, where every day is backdropped by the ever-changing northerly outlook (STCA)
- -Generous 18.2m frontage & 36.5m depth (approx.) lends itself to a host of flexible design options
- -Gently sloping site with north-to-rear orientation caters to sun-soaked living & entertaining

**Price** : \$ 530,000 **Land Size** : 664 sqm

View: https://www.bellarineproperty.com.au/76023

65

Lee Martin 03 5297 3888

Andrew Kibbis 03 5254 3100