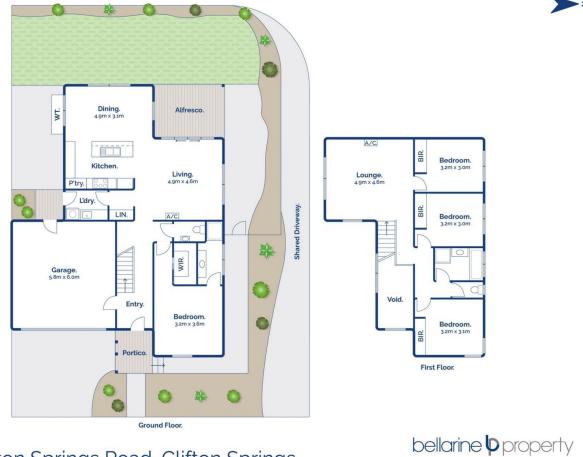

## The Feel:

A superb display of quality finishes and contemporary design, this brand-new 4-bedroom residence catapults Clifton Springs living to an exciting new level. Expertly designed and crafted to precision, it sets a high benchmark for living and entertaining excellence with its chic coastal aesthetic, custom finishes, generous proportions, and dual level living. Immersed in fully landscaped surrounds and neighbouring parkland and a playground, the home enjoys a perfect balance of recreation and convenience, within walking distance of the Drysdale town centre. Separately titled with no shared land, this is low-maintenance living at its brilliant best.

## The Facts:

- -Brand new 4-bedroom, 2-bathroom residence bringing a new level of living to this popular pocket of the Bellarine
- -Artfully created by Altereco Design & expertly brought to life by Silvercon Constructions
- -Situated on its own title with no Owner's Corp costs means more money in your own pocket
- -From its striking street presence to its landscaped alfresco setting, the home exudes quality and elegance