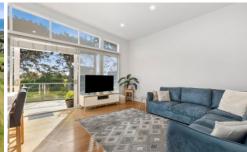

## The Facts:

- -Open plan living, dining and kitchen with extensive glazing
- -Sensational outlooks across the 13th Beach course
- -Kitchen has 600mm quality appliances and great storage
- -Heightened skillion ceilings amplify interior space
- -The spacious living area enjoys direct balcony access
- -An ideal spot to watch the sunset, drink in hand
- -2 large BRs with BIRs, one with a private balcony
- -Shared bathroom with rain head shower and W.C
- -Concealed laundry and plentiful storage options
- -Ducted heating & cooling for the cooler months of the year
- -SLUG, secure entry and 5 mins from Barwon Heads
- -Public transport options close by for commuters
- -Enjoy the peace and security within this popular estate