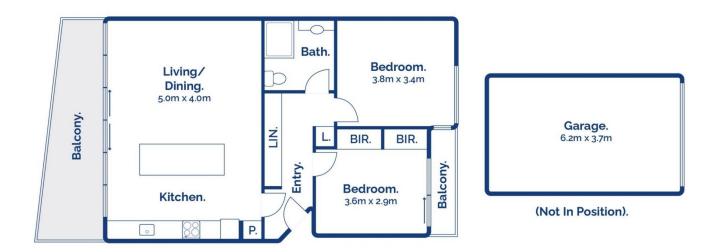

## The Facts:

- -Open plan living, dining and kitchen with extensive glazing
- -Sensational outlooks across the 13th Beach course
- -Kitchen has 600mm quality appliances and great storage
- -Heightened skillion ceilings amplify interior space
- -The spacious living area enjoys direct balcony access
- -An ideal spot to watch the sunset, drink in hand
- -2 large BRs with BIRs, one with a private balcony
- -Shared bathroom with rain head shower and W.C
- -Concealed laundry and plentiful storage options
- -Ducted heating & cooling for the cooler months of the year
- -SLUG, secure entry and 5 mins from Barwon Heads
- -Public transport options close by for commuters
- -Enjoy the peace and security within this popular estate

2 📭 1 🚍 1 🚘

**Price:** \$590,000

View: https://www.bellarineproperty.com.au/7582675

Levi Turner 03 5254 3100

Peta Walter 03 5254 3100

**□**2 **○** 1 **□** 1

4/110 Tomara Drive, Connewarre

Whilst bwrm.com.au has made every attempt to ensure the accuracy of the floor plan contained here, measurements are approximate and no responsibility is taken for any error, omission, or mis-statement. This plan is for illustrative purposes only.