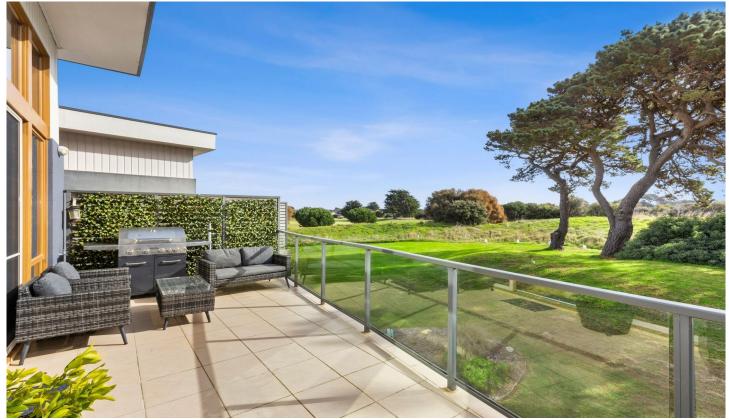

## The Feel:

Conveniently situated in the covetable 13th Beach Estate, this 2BR apartment presents as the perfect weekender, downsize or investment for those looking to retire in style. Placement near to the Clubhouse and all course facilities will be enjoyed, along with direct access through to the pristine sands of 13th Beach. The perfect set up - ready to be occupied.

## The Facts:

- -Open plan living, dining and kitchen with extensive glazing
- -Sensational outlooks across the 13th Beach course
- -Kitchen has 600mm quality appliances and great storage
- -Heightened skillion ceilings amplify interior space
- -The spacious living area enjoys direct balcony access
- -An ideal spot to watch the sunset, drink in hand
- -2 large BRs with BIRs, one with a private balcony
- -Shared bathroom with rain head shower and W.C
- -Concealed laundry and plentiful storage options
- -Ducted heating & cooling for the cooler months of the year
- -SLUG, secure entry and 5 mins from Barwon Heads
- -Public transport options close by for commuters
- -Enjoy the peace and security within this popular estate