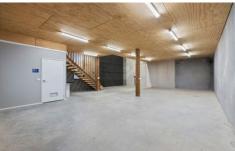

## The Facts:

- -Floor space of 115m2
- -90sqm mezzanine perfect for storage and/or office space
- -Two off street car spaces
- -5.1m roller door proving outstanding entry clearance and access
- -Disabled toilet and kitchenette facilities