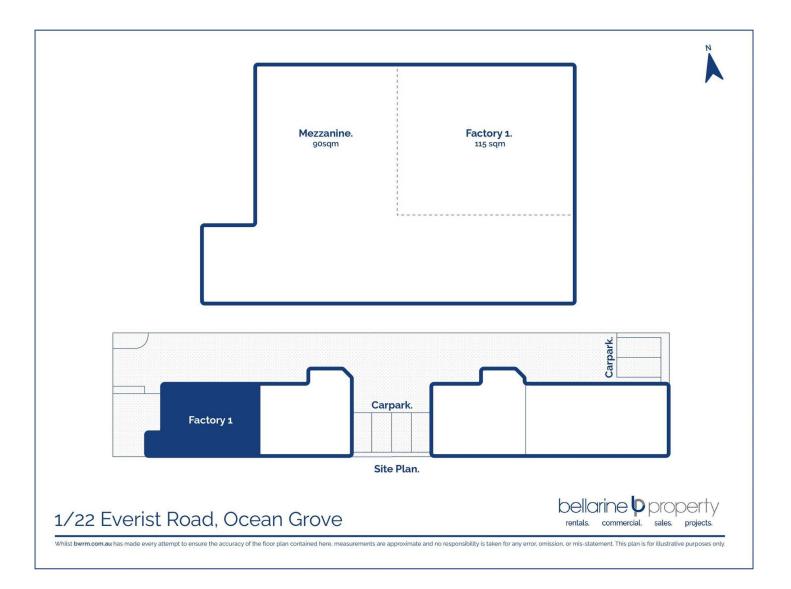

## The Facts:

- -Floor space of 115m2
- -90sqm mezzanine perfect for storage and/or office space
- -Two off street car spaces
- -5.1m roller door proving outstanding entry clearance and access
- -Disabled toilet and kitchenette facilities