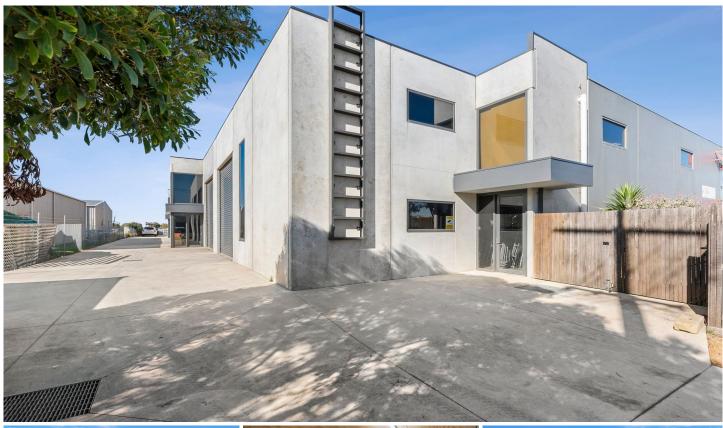

## 1/22 Everist Road OCEAN GROVE VIC

This near new warehouse offers an outstanding opportunity within one of Victoria's busiest and most popular coastal locations. Positioned in the developing and sought after Ocean Grove industrial estate, the design and layout of the property lends itself to a number of uses.

## The Facts:

- -Floor space of 115m2
- -90sqm mezzanine perfect for storage and/or office space
- -Two off street car spaces
- -5.1m roller door proving outstanding entry clearance and access
- -Disabled toilet and kitchenette facilities