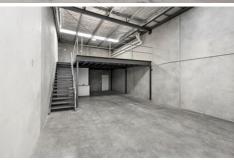

The Facts:

- ? 91sqm of floor space
- ? 46sqm mezzanine perfect for storage and/or office
- ? 5m automatic roller door
- ? Kitchenette, disabled toilet and shower
- ? Small rear yard space

All information offered by Bellarine Property is provided in good faith. It is derived from sources believed to be accurate and current as at the date of publication and as such Bellarine Property simply pass this information on.