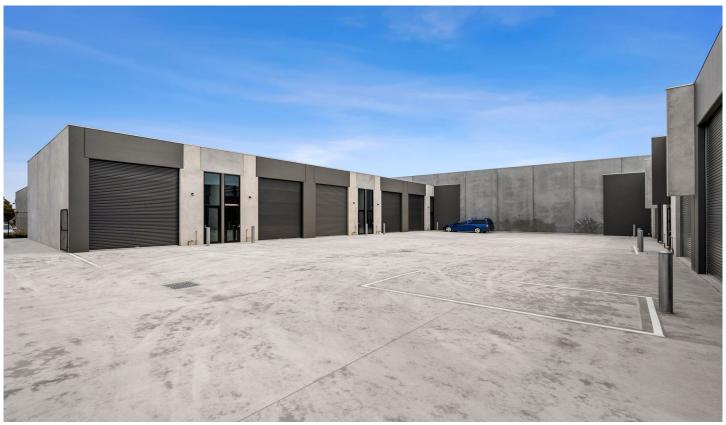

## 10/8-10 Clarendon Road DRYSDALE VIC

This near new factory is well positioned in the new commercial and business hub of Drysdale. Just off Murradoc Road this precinct has grown extensively over the past few years and is planned to continue to grow and develop from some years still.

The Facts:

- ? 91sqm of floor space
- ? 46sqm mezzanine perfect for storage and/or office
- ? 5m automatic roller door
- ? Kitchenette, disabled toilet and shower
- ? Small rear yard space

All information offered by Bellarine Property is provided in good faith. It is derived from sources believed to be accurate and current as at the date of publication and as such Bellarine Property simply pass this information on.