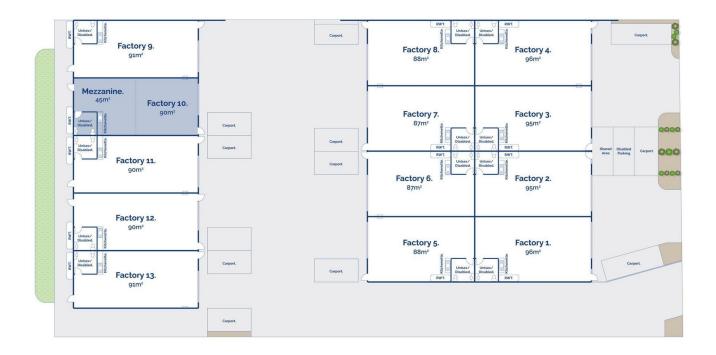

## 10/8-10 Clarendon Road DRYSDALE VIC

This near new factory is well positioned in the new commercial and business hub of Drysdale. Just off Murradoc Road this precinct has grown extensively over the past few years and is planned to continue to grow and develop from some years still.

The Facts:

- ? 91sqm of floor space
- ? 46sqm mezzanine perfect for storage and/or office
- ? 5m automatic roller door
- ? Kitchenette, disabled toilet and shower
- ? Small rear yard space

All information offered by Bellarine Property is provided in good faith. It is derived from sources believed to be accurate and current as at the date of publication and as such Bellarine Property simply pass this information on.

## 10/8-10 Clarendon Road, Drysdale

Whilst bwrm.com.au has made every attempt to ensure the accuracy of the floor plan contained here, measurements are approximate and no responsibility is taken for any error, omission, or mis-statement. This plan is for illustrative purposes only.