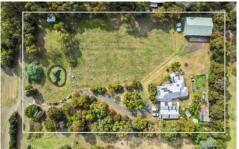

## The Facts:

- -Privately set back from Rhinds Rd, enhancing seclusion and peacefulness across an extensive north boundary
- -3.6 (approx)Acres of scenic, mostly flat landscape, securely fenced for holding livestock with a dam to the front paddock
- -16m x 22m (approx) shed offers huge capacity to store multiple vehicles, caravans, boats and/or ample machinery
- -A mezzanine floor within presents as an ideal home office, with unquantifiable storage throughout
- -An additional 4 bay garage will appease tradespeople and collectors, boasting two separate workshops
- -The added benefit of being able to run a business from home creates further appeal and opportunity
- -Charming 4BR home constructed by a reputable local