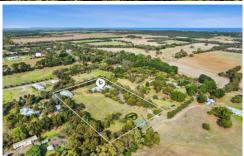

## The Feel:

Idyllic in every way, this established 3.6 (approx) acre property bordered by ambient whispering gums, offers you a traditional four bedroom family home with an overabundance of semi-rural assets- including generous shedding and is set to make your 'bush to beach' dreams become a reality.

## The Facts:

- -Privately set back from Rhinds Rd, enhancing seclusion and peacefulness across an extensive north boundary
- -3.6 (approx)Acres of scenic, mostly flat landscape, securely fenced for holding livestock with a dam to the front paddock
- -16m x 22m (approx) shed offers huge capacity to store multiple vehicles, caravans, boats and/or ample machinery
- -A mezzanine floor within presents as an ideal home office, with unquantifiable storage throughout
- -An additional 4 bay garage will appease tradespeople and collectors, boasting two separate workshops
- -The added benefit of being able to run a business from home creates further appeal and opportunity
- -Charming 4BR home constructed by a reputable local