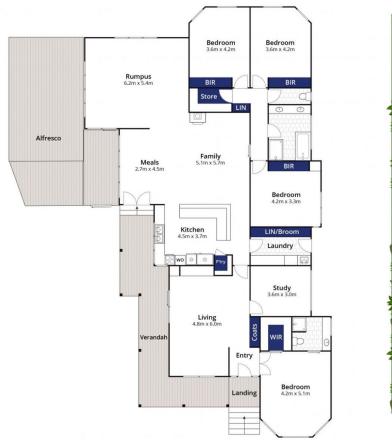

## The Facts:

- -Privately set back from Rhinds Rd, enhancing seclusion and peacefulness across an extensive north boundary
- -3.6 (approx)Acres of scenic, mostly flat landscape, securely fenced for holding livestock with a dam to the front paddock
- -16m x 22m (approx) shed offers huge capacity to store multiple vehicles, caravans, boats and/or ample machinery
- -A mezzanine floor within presents as an ideal home office, with unquantifiable storage throughout
- -An additional 4 bay garage will appease tradespeople and collectors, boasting two separate workshops
- -The added benefit of being able to run a business from home creates further appeal and opportunity
- -Charming 4BR home constructed by a reputable local

4 🛌 2 🟪 15 🚘

**Price** : \$ 2,050,000 **Land Size** : 3.6 Acres

View: https://www.bellarineproperty.com.au/75592

39

Toby Lee 03 5254 3100

Dan Halsey 03 5254 3100

Whilst bwrm.com.au has made every attempt to ensure the accuracy of the floor plan contained here, measurements are approximate and no responsibility is taken for any error, omission, or mis-statement. This plan is for illustrative purposes only