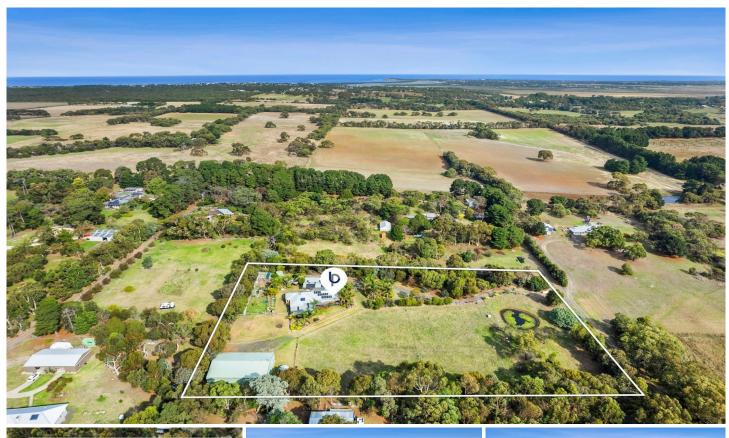

## The Feel:

Idyllic in every way, this established 3.6 (approx) acre property bordered by ambient whispering gums, offers you a traditional four bedroom family home with an overabundance of semi-rural assets- including generous shedding and is set to make your 'bush to beach' dreams become a reality.

## The Facts:

- -Privately set back from Rhinds Rd, enhancing seclusion and peacefulness across an extensive north boundary
- -3.6 (approx)Acres of scenic, mostly flat landscape, securely fenced for holding livestock with a dam to the front paddock
- -16m x 22m (approx) shed offers huge capacity to store multiple vehicles, caravans, boats and/or ample machinery
- -A mezzanine floor within presents as an ideal home office, with unquantifiable storage throughout
- -An additional 4 bay garage will appease tradespeople and collectors, boasting two separate workshops
- -The added benefit of being able to run a business from home creates further appeal and opportunity
- -Charming 4BR home constructed by a reputable local