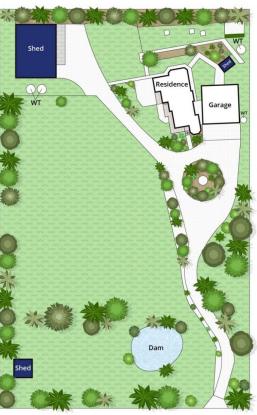

## The Facts:

- -Privately set back from Rhinds Rd, enhancing seclusion and peacefulness across an extensive north boundary
- -3.6 (approx)Acres of scenic, mostly flat landscape, securely fenced for holding livestock with a dam to the front paddock
- -16m x 22m (approx) shed offers huge capacity to store multiple vehicles, caravans, boats and/or ample machinery
- -A mezzanine floor within presents as an ideal home office, with unquantifiable storage throughout
- -An additional 4 bay garage will appease tradespeople and collectors, boasting two separate workshops
- -The added benefit of being able to run a business from home creates further appeal and opportunity
- -Charming 4BR home constructed by a reputable local