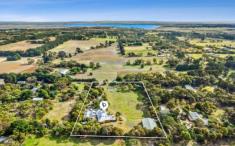

## The Feel:

Idyllic in every way, this established 3.6 (approx) acre property bordered by ambient whispering gums, offers you a traditional four bedroom family home with an overabundance of semi-rural assets- including generous shedding and is set to make your 'bush to beach' dreams become a reality.

## The Facts:

- -Privately set back from Rhinds Rd, enhancing seclusion and peacefulness across an extensive north boundary
- -3.6 (approx)Acres of scenic, mostly flat landscape, securely fenced for holding livestock with a dam to the front paddock
- -16m x 22m (approx) shed offers huge capacity to store multiple vehicles, caravans, boats and/or ample machinery
- -A mezzanine floor within presents as an ideal home office, with unquantifiable storage throughout
- -An additional 4 bay garage will appease tradespeople and collectors, boasting two separate workshops
- -The added benefit of being able to run a business from home creates further appeal and opportunity
- -Charming 4BR home constructed by a reputable local