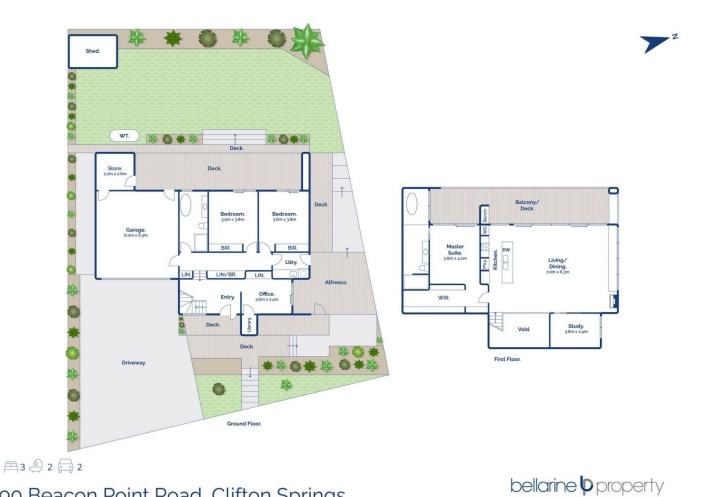

## 90 Beacon Point Road Clifton Springs VIC

## The Feel:

Capturing the true essence of laidback luxury, this custom designed home delivers a high standard of coastal living, backdropped by mesmerising views that sweep across the glistening waters of Corio Bay. Flaunting a range of stunning finishes and designer touches, and expertly configured to maximise the panoramic outlook, the multi-level residence features generous spaces to relax and entertain, with seamless flow to all-weather alfresco areas for year-round indoor-outdoor living. From its premier lifestyle setting, the home is just a 5min stroll to the water's edge with public transport, schools, shops, and the region's award-winning wineries and restaurants all just moments away.

## The Facts:

- -Bespoke, high-quality masterpiece expertly conceived by renowned Charles Maccora Design
- -In an elevated position, this one-of-a-kind coastal haven offers a peaceful, calm lifestyle & comes complete with picture-postcard water views
- -Watch the Spirit of Tasmania make its way to and from the Heads, and take in spectacular sunsets over the bay