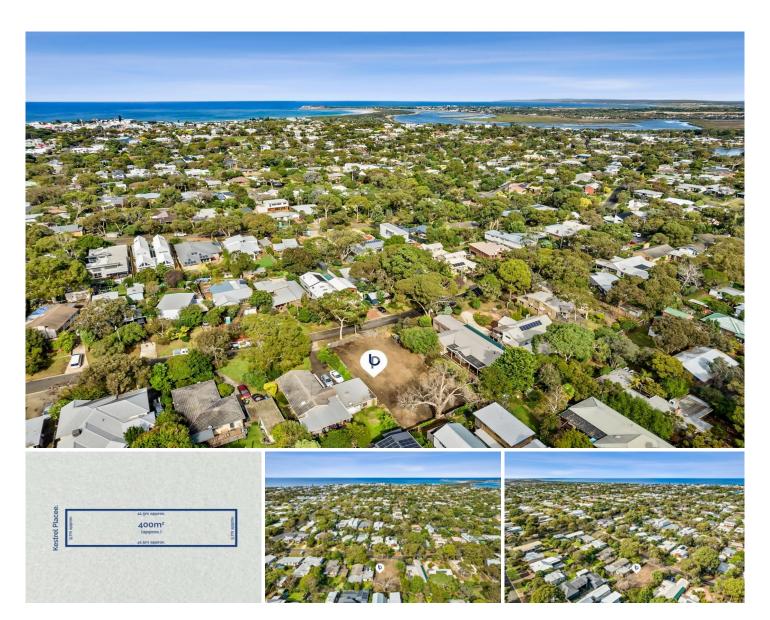

## 12A Kestrel Place Ocean Grove VIC

## The Feel:

Highly sought-after yet seldom available, this vacant 400sqm (approx.) allotment in a prized Old Ocean Grove position presents an ideal blank canvas to set your coastal dream in motion. Cocooned in leafy serenity and boasting a desirable north-rear aspect, this property is within walking distance of Blue Water's Lake, playgrounds, local primary school, and the bustling town centre, offering all the elements for a relaxed seaside lifestyle. This level site in a coveted and quiet no-through traffic enclave, has plans approved and ready to build!

## The Facts:

- -Rare 400sqm (approx.) vacant allotment in one of Old Ocean Grove's highly desirable 'bird courts'
- -An ideal opportunity to design & build your dream coastal getaway in a quiet, no-through traffic setting (STCA)
- -Quiet serenity goes hand-in-hand with this leafy location, backdropped by the sounds of native birdsong & the gentle rustle of wind in the trees
- -Desirable north-rear aspect with 41.5m (approx.) block depth lends itself to sun-kissed outdoor entertaining & relaxation