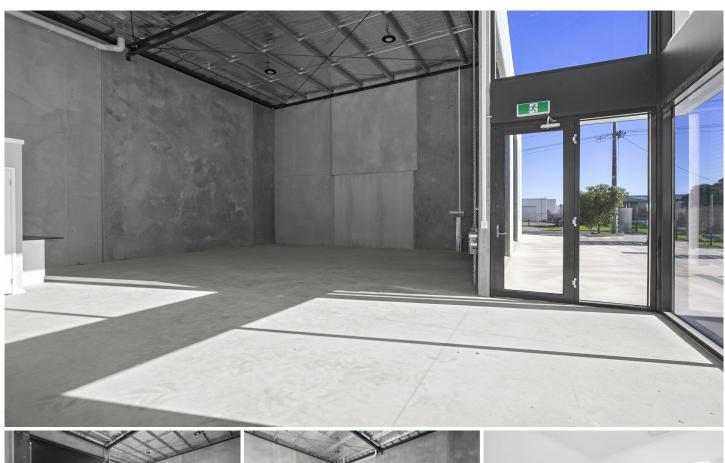

## 3/22 Everist Road OCEAN GROVE VIC

This near new warehouse offers an outstanding opportunity within one of Victoria's busiest and most popular coastal locations. Positioned in the developing and sought after Ocean Grove industrial estate, the design and layout of the property lends itself to a number of uses. The Ocean Grove industrial estate has had a transformation in the past few years with the inclusion of a brewery, yoga studio, salt therapy and floatation centre, coffee shop, and others. What was once reserved for trades and manufacturing of goods, has changed into a thriving centre for the arts, hospitality and many more.

The Facts:

- -Floor space of 115sqm
- -Two off street car spaces with ample more room inside the property
- -5.1m roller door proving outstanding entry clearance and access
- -7m ceilings lends itself to the addition of a mezzanine for additional storage and/or offices
- -Disabled toilet and kitchenette facilities