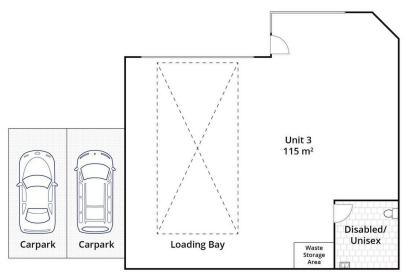

The Facts:

- -Floor space of 115sqm
- -Two off street car spaces with ample more room inside the property
- -5.1m roller door proving outstanding entry clearance and access
- -7m ceilings lends itself to the addition of a mezzanine for additional storage and/or offices
- -Disabled toilet and kitchenette facilities

All information offered by Bellarine Property is provided in

Building Size : 115 sqm

View: https://www.bellarineproperty.com.au/75

30323

Levi Turner 03 5254 3100

Dan Halsey 03 5254 3100

**Ground Floor** 

Whilst bwrm.com.au has made every attempt to ensure the accuracy of the floor plan contained here, measurements are approximate and no responsibility is taken for any error, omission, or mis-statement. This plan is for illustrative purposes only