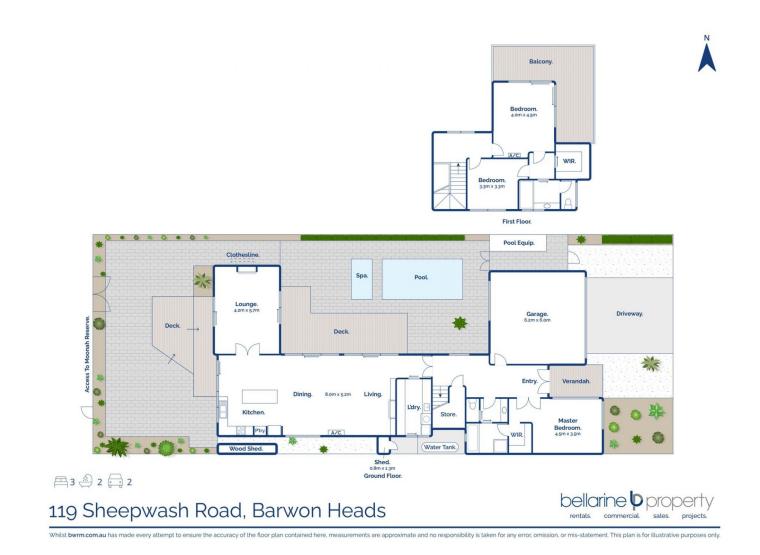

## The Facts:

-Hop, skip and a jump to the waterfront, jetty & boardwalk

-Distinctive double-storey Dennehy home comprises 3BR, 2BA, 2 living rooms

-585m2 (approx) with landscaped, low maintenance coastal native gardens

-North-facing light-filled meals/living area flows to the deck for indoor-outdoor living

-High ceilings & stunning parquetry floors to main living & dining

3 🛤 2 🚰 2 🚘

Land Size: 585 sqm View: https://www.bellarineproperty.com.au/75167 83