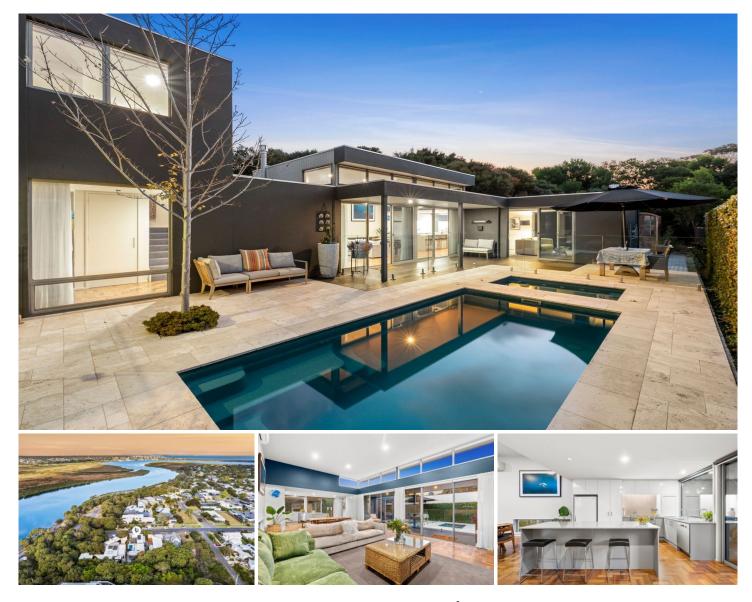

## The Feel:

Filtered river views and sunsets through the Moonah trees set the scene for life on the banks of the Barwon River. Rarely do properties of this calibre come to market in this tightly held riverside precinct. Built to meticulous standards, this ideally placed Dennehy home features 2 fireside living areas, stunning parquetry floors and the flexibility of a master suite upstairs or downstairs. This fully landscaped haven embraces its north aspect, with sublime outdoor living comprising a heated pool and spa. Elevate your lifestyle with a daily SUP, kayaking or fishing adventure, just metres from the front door.

## The Facts:

-Hop, skip and a jump to the waterfront, jetty & boardwalk

-Distinctive double-storey Dennehy home comprises 3BR, 2BA, 2 living rooms

-585m2 (approx) with landscaped, low maintenance coastal native gardens

-North-facing light-filled meals/living area flows to the deck for indoor-outdoor living

-High ceilings & stunning parquetry floors to main living & dining

3 🛤 2 🚰 2 🚘

Land Size: 585 sqm View: https://www.bellarineproperty.com.au/75167 83