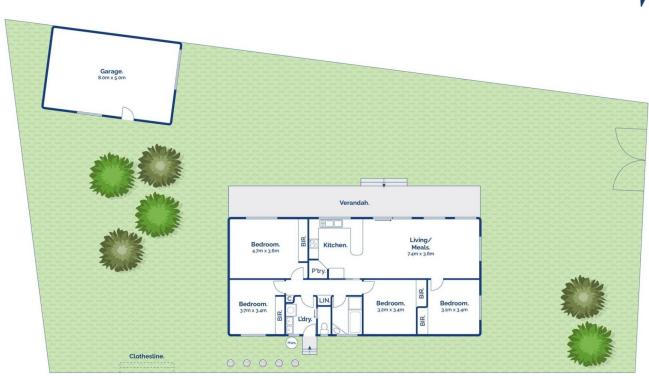

The Facts:

- -Unbeatable lifestyle location!
- -Single-storey home on large flat block with incredible scope for extending the home (STCA)
- -Move straight in & enjoy while you consider the future possibilities
- -Sunny outdoor living space on full span north veranda
- -North-facing open plan living room also welcomes the east morning sunshine
- -As original kitchen (with electric oven) layout overlooks all the activity

Whilst bwrm.com.au has made every attempt to ensure the accuracy of the floor plan contained here, measurements are approximate and no responsibility is taken for any error, omission, or mis-statement. This plan is for illustrative purposes only.