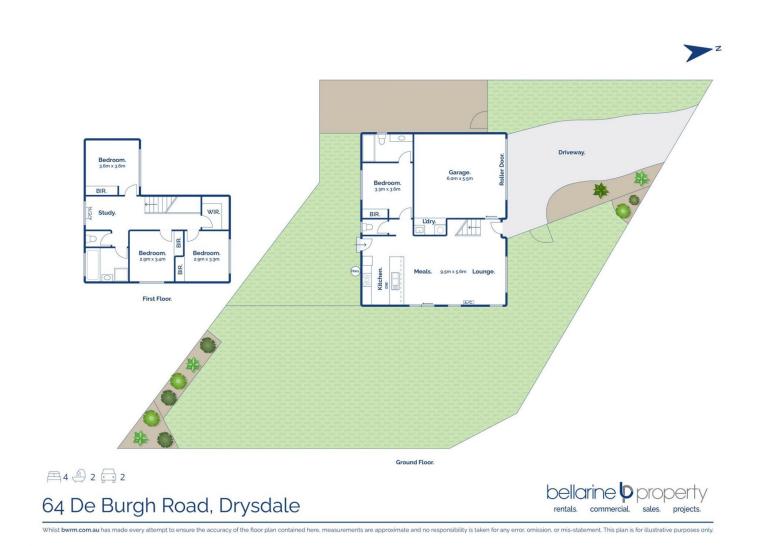

-Two-storey floorplan includes 4 zoned bedrooms (all with BIRs), 2 bathrooms, open plan living & a convenient study

## 4 🛤 2 🚔 2 🚘

Price : \$750,000-\$820,000

- Land Size : 639 sqm
- View : https://www.bellarineproperty.com.au/75104 58

Andrew Kibbis 03 5254 3100