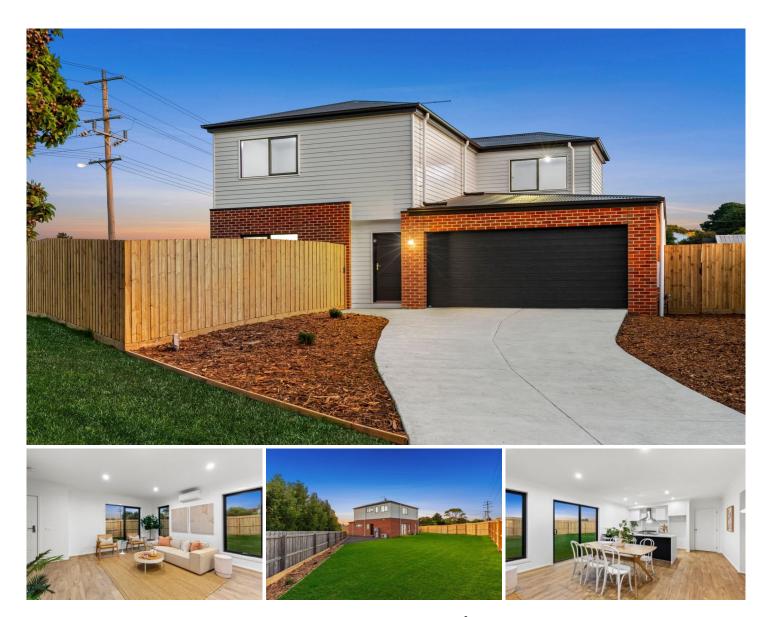

## The Feel:

Contemporary design, beautifully appointed interiors and an effortless outdoor flow define this brand-new residence, set on a sprawling 639sqm (approx.) allotment and perfectly set-up for a blissful family lifestyle. Cascading over two impressive levels, this pristine residence soaks in an abundance of natural light and presents an array of quality features. An ideal option for young families in a prime location close to schools and shops, a considered use of space also allows ample outdoor room with the unique ability to customise to make it your very own. Why build when all the hard work has been done for you?

## The Facts:

-Never been lived in and ready to go, this immaculate turn-key home, built by Linked Building, is an ideal option for families & investors alike

-Rare for a new build, a level 639sqm (approx.) site offers plenty of outdoor space to conjure up your perfect alfresco lifestyle, and even add that pool you've been dreaming of (STCA)

-Two-storey floorplan includes 4 zoned bedrooms (all with BIRs), 2 bathrooms, open plan living & a convenient study