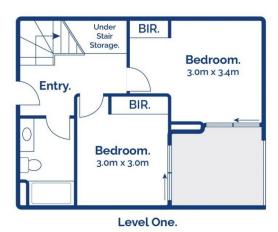

2 🛌 2 🖺 1 🕰

**Price**: \$1,255,000

View: https://www.bellarineproperty.com.au/7434283

Levi Turner 03 5254 3100

Peta Walter 03 5254 3100

 □ 2
 □ 2
 □ 0

Apartment 6 Bridge Road, Barwon Heads

Whilst bwrm.com.au has made every attempt to ensure the accuracy of the floor plan contained here, measurements are approximate and no responsibility is taken for any error, omission, or mis-statement. This plan is for illustrative purposes only.