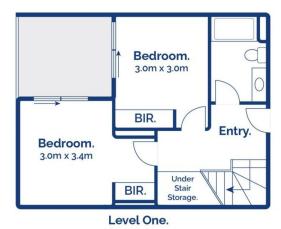

2 🔄 2 🚍 1 🗬

**Price:** \$1,150,000

View: https://www.bellarineproperty.com.au/7434279

Levi Turner 03 5254 3100

Peta Walter 03 5254 3100

Level Two.

**□**2 **○** 2 **□** 0

Apartment 5 Bridge Road, Barwon Heads

Whilst bwrm.com.au has made every attempt to ensure the accuracy of the floor plan contained here, measurements are approximate and no responsibility is taken for any error, omission, or mis-statement. This plan is for illustrative purposes only.