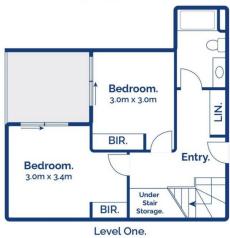

2 🔄 2 🚍 1 🚍

**View**: https://www.bellarineproperty.com.au/7434255

Peta Walter 03 5254 3100

₽2 **2 2 0** 0

Apartment 3 Bridge Road, Barwon Heads

Whilst bwrm.com.au has made every attempt to ensure the accuracy of the floor plan contained here, measurements are approximate and no responsibility is taken for any error, omission, or mis-statement. This plan is for illustrative purposes only.