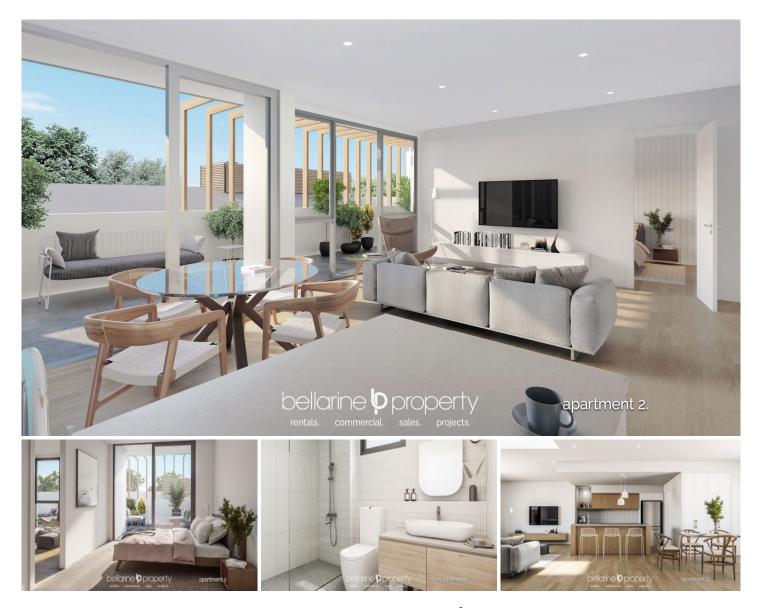

## The Feel:

Relax, unwind and enjoy the slower pace of riverside life from this iconic address at the head of the Barwon River. 'The Bridge' Apartments bring you an unsurpassed lifestyle opportunity by the sea, redefining effortless luxury and what it means to be in the vibrant heart of it all. Architecturally designed with spacious integrated indoor and outdoor living, these exclusive residences will offer modern finishes, safe access and lock n' leave convenience.

## The Facts:

-Prestigious Bridge Road - a vibrant lifestyle-enhancing location

-Collaborative build by Rendine Constructions & Clarke Hopkins Clarke Architects

-Sought after location in the heart of the action with unsurpassed inner-village convenience

-Generous proportions, understated luxury & laidback outdoor spaces for the Australian seaside lifestyle

-High-quality materials for ease & enjoyment of living

-Layouts capitalise on light & space, with sliding doors to private terraces