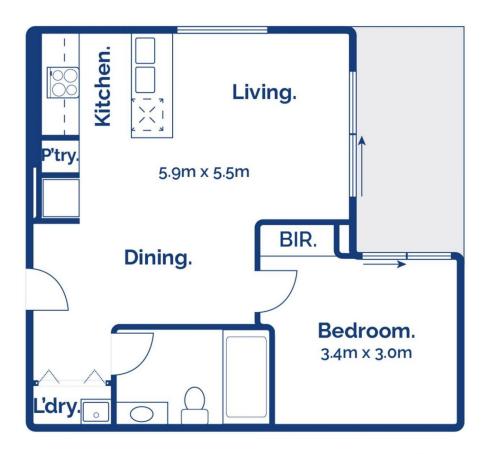

## 1 🚐 1 📇 1 🕰

**Price**: \$705,000

View: https://www.bellarineproperty.com.au/7434233

Levi Turner 03 5254 3100

Peta Walter 03 5254 3100

周1 ♣ 1 🖨 0

Apartment 1 Bridge Road, Barwon Heads

Whilst bwm.com.au has made every attempt to ensure the accuracy of the floor plan contained here, measurements are approximate and no responsibility is taken for any error, omission, or mis-statement. This plan is for illustrative purposes only.