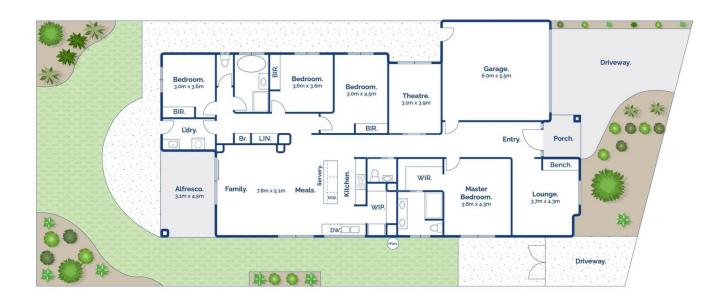

## The Feel:

Near-new, impeccably presented and finished with a host of considered appointments, this spacious family home captures the very essence of understated elegance with its cues centred around family functionality and definitive coastal style. A soothing colour palette, flowing interiors, and effortless summer vibes combine across a single level designed to enhance your family's every need. Offering 4-bedrooms, 3 living zones, an inviting alfresco area and a stunning stone kitchen, the home is also positioned in a whisper quiet setting close to parks, walking tracks and the beach.

## The Facts:

- -Less than one year old & presenting as new, this idyllic family home is an idyllic getaway of comfort, privacy & space
- -Picture perfect street appeal with manicured gardens & impressive timber exterior detailing
- -An open & airy single level boasts a 4-bedroom layout that is well zoned for busy families
- -Thoughtful design features provide understated elegance throughout

Whilst bwrm.com.au has made every attempt to ensure the accuracy of the floor plan contained here, measurements are approximate and no responsibility is taken for any error, omission, or mis-statement. This plan is for illustrative purposes only.