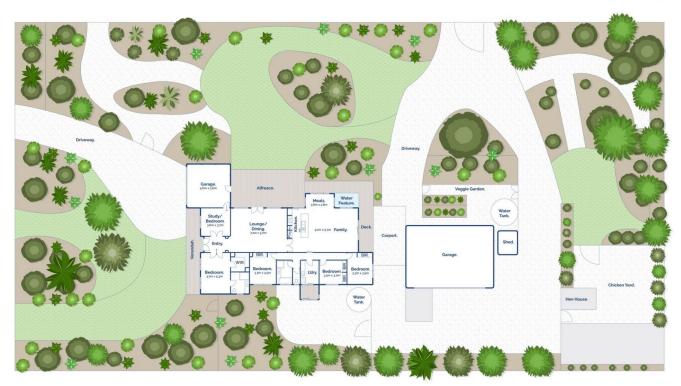

5 连 2 🖺 5 🖨

Price : \$ 1,500,000 Land Size : 4089 sqm

View: https://www.bellarineproperty.com.au/73783

32

Toby Lee 03 5254 3100

Andrew Kibbis 03 5254 3100

Whilst bwrm.com.au has made every attempt to ensure the accuracy of the floor plan contained here, measurements are approximate and no responsibility is taken for any error, omission, or mis-statement. This plan is for illustrative purposes only.