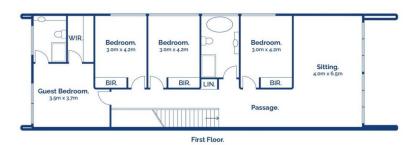

5 连 2 🖨

Price : \$ 2,090,000 Land Size : 380 sqm

View: https://www.bellarineproperty.com.au/73571

06

Lee Martin 03 5297 3888

Lachlan Preiato 03 5254 3100

Ground Floo

□ 5 ⊕ 3 □ 2

## 127A Newcombe Street, Portarlington

Whilst bwrm.com.au has made every attempt to ensure the accuracy of the floor plan contained here, measurements are approximate and no responsibility is taken for any error, omission, or mis-statement. This plan is for illustrative purposes only.