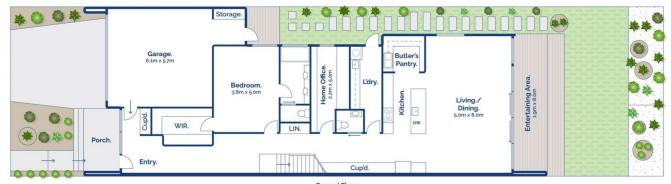

5 连 2 🖨

Price : \$ 2,090,000 Land Size : 380 sqm

View: https://www.bellarineproperty.com.au/73571

06

Lee Martin 03 5297 3888

Lachlan Preiato 03 5254 3100

Ground Floo

□ 5 ⊕ 3 □ 2

## 127A Newcombe Street, Portarlington

Whilst bwrm.com.au has made every attempt to ensure the accuracy of the floor plan contained here, measurements are approximate and no responsibility is taken for any error, omission, or mis-statement. This plan is for illustrative purposes only.