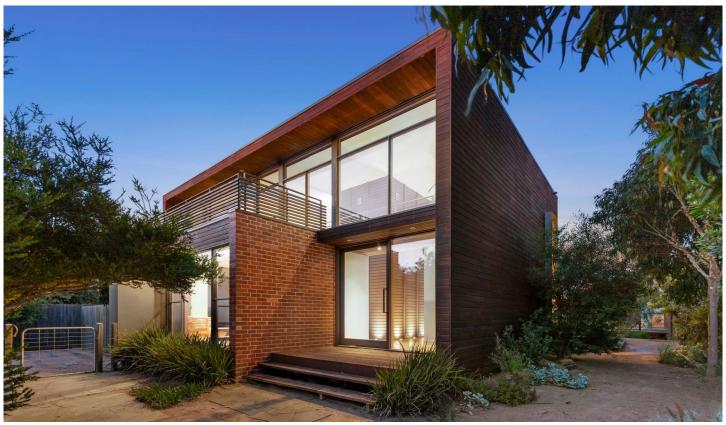

## The Feel:

In a premiere position on the doorstep of the Edwards Point Wildlife Reserve, this superb residence has been architecturally designed and meticulously crafted to create a bespoke home, where modern luxury is merged with a relaxed beachside lifestyle. Surrounded by beautifully manicured gardens on 919sqm (approx.), complete with solar heated swimming pool, the 4 bedroom home comprises a spacious floorplan over two levels, showcasing high-spec finishes and an easy integration with the natural surrounds. Presented to perfection and offering a list of features that will impress the most fastidious of buyers, this home represents an outstanding opportunity for blissful seaside living.

## The Facts:

-Bespoke beach house featuring considered design by Studio 101 Architects and construction by Bolder

4 📭 3 🖳

Land Size: 919 sqm

View: https://www.bellarineproperty.com.au/73382

15

Lee Martin 03 5297 3888