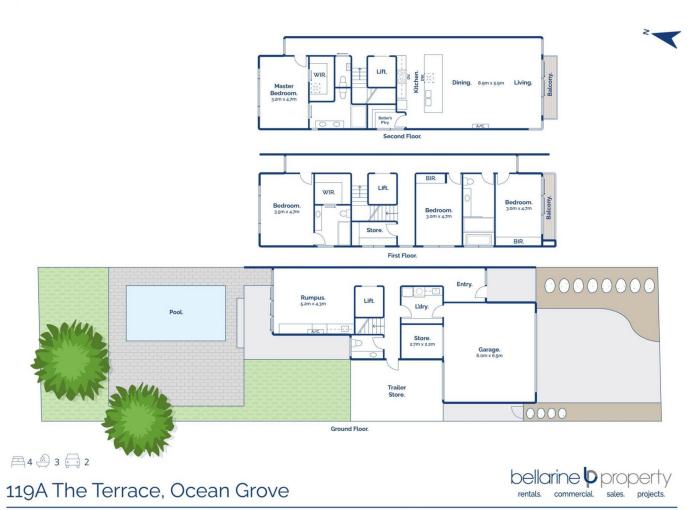

## 119a The Terrace Ocean Grove VIC

## The Feel:

Magnificently proportioned and with bespoke finishes that redefine coastal luxury, this off the plan 4BR townhouse with spectacular 180-degree ocean panorama sets a new benchmark in modern beachside living. From the Italian-made lift, and the state-of-the-art turntable driveway at the entrance to the north facing pool at the rear, every inch of this captivating tri-level home has been fastidiously considered. A coastal retreat of the finest calibre, this superb 4-bedroom family domain enjoys an enviable location within steps of the surf beach and town centre.

## The Facts:

- -Outstanding opportunity to purchase a luxury 4BR townhouse in the heart of Ocean Grove
- -Breathtakingly beautiful & effortlessly functional design, with design & construction by Sherriff Constructions
- -Buy off-the-plan to choose your preferred interior colour scheme- either light or dark- to suit your style
- -Light & airy floorplan is set across 3 spacious levels, all serviced by a lift to enable accessibility
- -Elevated outlook takes in panoramic ocean views from the 1st & 2nd floors