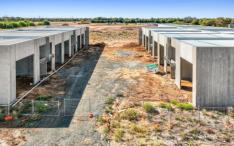

## 23 Denmark Road Echuca VIC

70% of Now Sold. Only Three Left!

The project is close to completion with construction due to be finished in May 2024. This development of 10 factories is well positioned just off Mackenzie Road, Echuca, approximately 1km from the airport, under 2km from High Street, and across the road from Simplot and Parmalat manufacturing centres. Set within a newly developing commercial hub, this off the plan project will suit a number of uses. Perfect for your business, personal storage of boat/caravan/cars or as an investment to lease out

The Facts:

**Price** : From \$299,000 + GST.

Building Size: 149 sqm

**View**: https://www.bellarineproperty.com.au/73

28602

Levi Turner 03 5254 3100

Andrew Kibbis 03 5254 3100

23 Denmark Road, Echuca