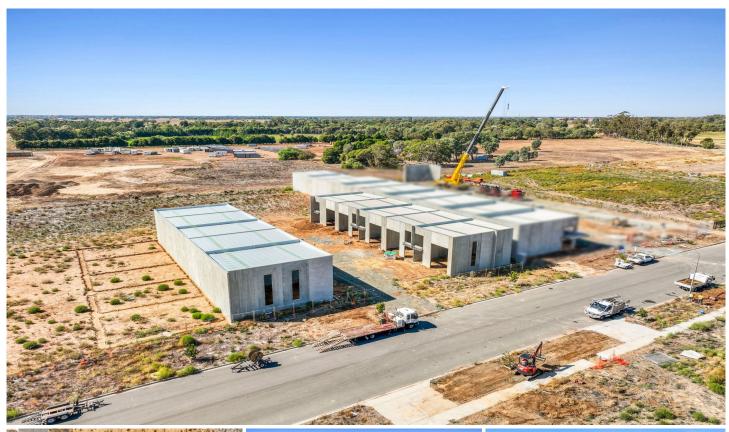

## 23 Denmark Road Echuca VIC

70% of Now Sold. Only Three Left!

The project is close to completion with construction due to be finished in May 2024. This development of 10 factories is well positioned just off Mackenzie Road, Echuca, approximately 1km from the airport, under 2km from High Street, and across the road from Simplot and Parmalat manufacturing centres. Set within a newly developing commercial hub, this off the plan project will suit a number of uses. Perfect for your business, personal storage of boat/caravan/cars or as an investment to lease out

Set within a newly developing commercial hub, this off the plan project will suit a number of uses. Perfect for your business, personal storage of boat/caravan/cars or as an investment to lease out.

For investors the development provides an affordable opportunity to begin your commercial portfolio at an affordable price, and in a brand new building with very little maintenance and a strong demand with tenants.

The Facts:

**Price** : From \$299,000 + GST.

Building Size: 149 sqm

**View**: https://www.bellarineproperty.com.au/73

28602

Levi Turner 03 5254 3100

Andrew Kibbis 03 5254 3100

23 Denmark Road, Echuca