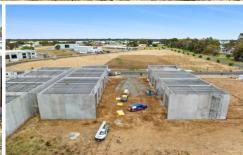

## 23 Denmark Road Echuca VIC

70% of Now Sold. Only Three Left!

The project is close to completion with construction due to be finished in May 2024. This development of 10 factories is well positioned just off Mackenzie Road, Echuca, approximately 1km from the airport, under 2km from High Street, and across the road from Simplot and Parmalat manufacturing centres. Set within a newly developing commercial hub, this off the plan project will suit a number of uses. Perfect for your business, personal storage of boat/caravan/cars or as an investment to lease out

The Facts:

**Price** : From \$299,000 + GST.

Building Size: 149 sqm

**View**: https://www.bellarineproperty.com.au/73

28602

Levi Turner 03 5254 3100

Andrew Kibbis 03 5254 3100

23 Denmark Road, Echuca