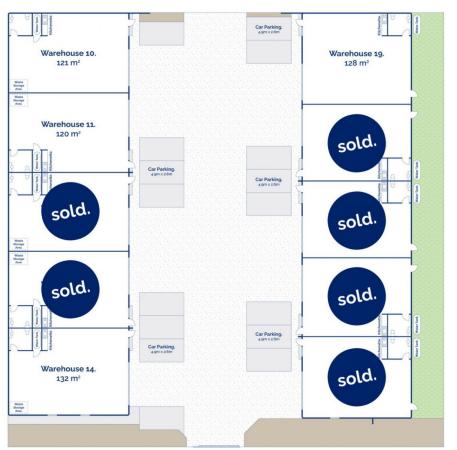

## 23 Denmark Road Echuca VIC

70% of Now Sold. Only Three Left!

The project is close to completion with construction due to be finished in May 2024. This development of 10 factories is well positioned just off Mackenzie Road, Echuca, approximately 1km from the airport, under 2km from High Street, and across the road from Simplot and Parmalat manufacturing centres. Set within a newly developing commercial hub, this off the plan project will suit a number of uses. Perfect for your business, personal storage of boat/caravan/cars or as an investment to lease out