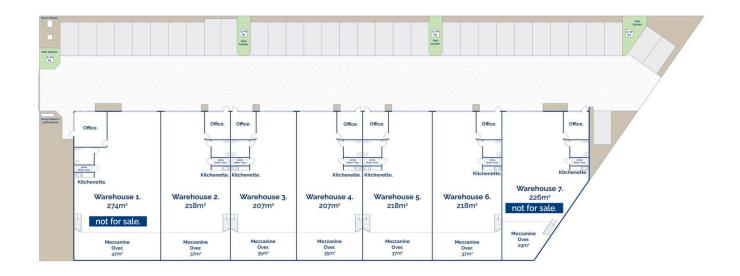

## 5 Denmark Road Echuca VIC

This development of 7 factories is well positioned just off Mackenzie Road, Echuca, approximately 1km from the airport, and under 2km from High Street. Set within a newly developing commercial hub, this off the plan project will suit a number of uses. Perfect for your business, personal storage or as an investment to lease out.

## The Facts:

- ? 7 factories
- ? Sizes varying from 207sqm 274sqm
- ? All with mezzanines (additional fee)
- ? Kitchenette
- ? Disabled toilet
- ? 5m roller door
- ? 7.5m internal ceiling height
- ? Security gate at front of property

Prices:

**Price**: From \$529,000 + GST

**Building Size**: 274 sqm **Land Size**: 274 sqm

**View**: https://www.bellarineproperty.com.au/73

28108

Levi Turner 03 5254 3100

Andrew Kibbis 03 5254 3100

## 5 Denmark Road, Echuca

Whilst bwrm.com.au has made every attempt to ensure the accuracy of the floor plan contained here, measurements are approximate and no responsibility is taken for any error, omission, or mis-statement. This plan is for illustrative purposes only.