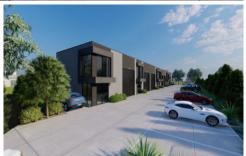

## 5 Denmark Road Echuca VIC

This development of 7 factories is well positioned just off Mackenzie Road, Echuca, approximately 1km from the airport, and under 2km from High Street. Set within a newly developing commercial hub, this off the plan project will suit a number of uses. Perfect for your business, personal storage or as an investment to lease out.

## The Facts:

- ? 7 factories
- ? Sizes varying from 207sqm 274sqm
- ? All with mezzanines (additional fee)
- ? Kitchenette
- ? Disabled toilet
- ? 5m roller door
- ? 7.5m internal ceiling height
- ? Security gate at front of property