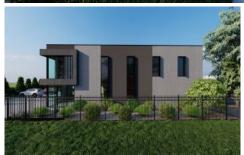

## 5 Denmark Road Echuca VIC

This development of 7 factories is well positioned just off Mackenzie Road, Echuca, approximately 1km from the airport, and under 2km from High Street. Set within a newly developing commercial hub, this off the plan project will suit a number of uses. Perfect for your business, personal storage or as an investment to lease out.

## The Facts:

- ? 7 factories
- ? Sizes varying from 207sqm 274sqm
- ? All with mezzanines (additional fee)
- ? Kitchenette
- ? Disabled toilet
- ? 5m roller door
- ? 7.5m internal ceiling height
- ? Security gate at front of property