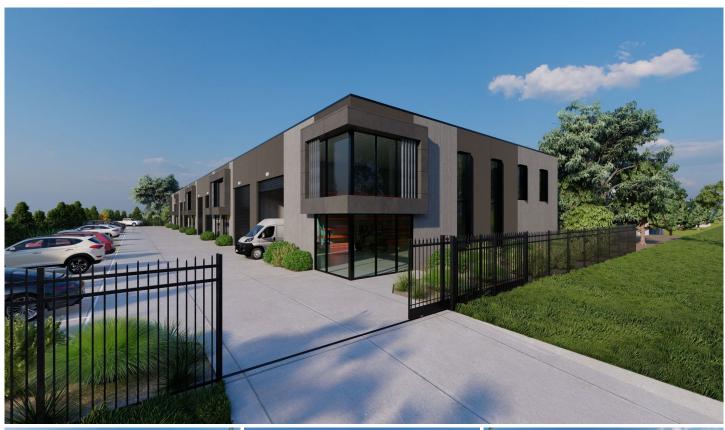

## 5 Denmark Road Echuca VIC

This development of 7 factories is well positioned just off Mackenzie Road, Echuca, approximately 1km from the airport, and under 2km from High Street. Set within a newly developing commercial hub, this off the plan project will suit a number of uses. Perfect for your business, personal storage or as an investment to lease out.

## The Facts:

- ? 7 factories
- ? Sizes varying from 207sqm 274sqm
- ? All with mezzanines (additional fee)
- ? Kitchenette
- ? Disabled toilet
- ? 5m roller door
- ? 7.5m internal ceiling height
- ? Security gate at front of property