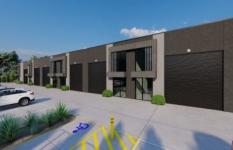

## 5 Denmark Road Echuca VIC

This development of 7 factories is well positioned just off Mackenzie Road, Echuca, approximately 1km from the airport, and under 2km from High Street. Set within a newly developing commercial hub, this off the plan project will suit a number of uses. Perfect for your business, personal storage or as an investment to lease out.

## The Facts:

- ? 7 factories
- ? Sizes varying from 207sqm 274sqm
- ? All with mezzanines (additional fee)
- ? Kitchenette
- ? Disabled toilet
- ? 5m roller door
- ? 7.5m internal ceiling height
- ? Security gate at front of property