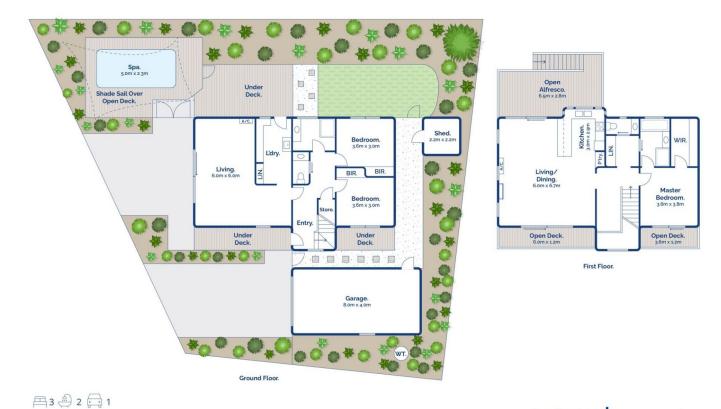

## The Facts:

- -Bright & airy seaside home, situated on the edge of the Edwards Point Wildlife Reserve and designed for a carefree lifestyle
- -Neighbouring walking track guides you to the sparkling shoreline of Port Phillip Bay within minutes
- -A cleverly zoned 2-storey floorplan comprises 3 bedrooms, 2 bathrooms & 2 spacious living zones
- -Immaculately presented interiors are characterised by

3 📭 2 🖺 1 🗬

Land Size: 504 sqm

View: https://www.bellarineproperty.com.au/73151

39

Lee Martin 03 5297 3888

Lachlan Preiato 03 5254 3100

bellarine property rentals. commercial. sales. projects.

Whilst bwrm.com.au has made every attempt to ensure the accuracy of the floor plan contained here, measurements are approximate and no responsibility is taken for any error, omission, or mis-statement. This plan is for illustrative purposes only