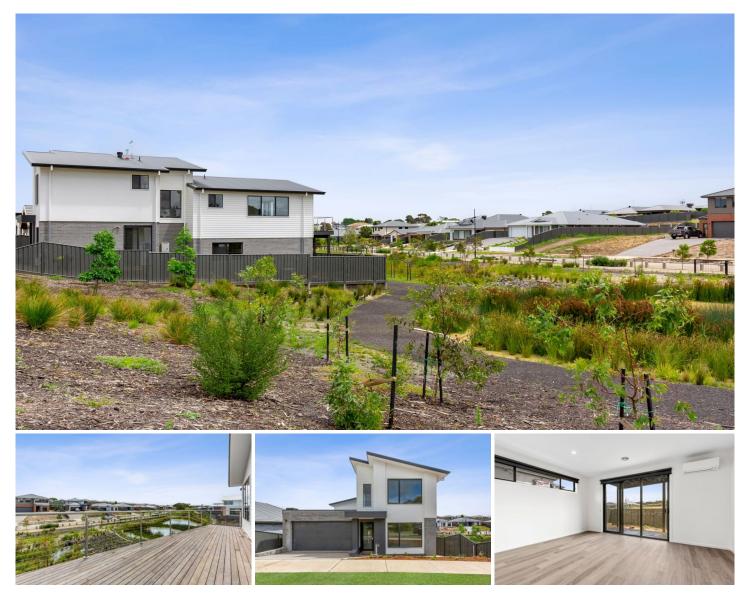

## 61 Woodville St Drysdale VIC

This new home is not only perfectly positioned, but designed to embrace the very essence of family living. This unique split level home is generous in size and offers an impressive outlook over picturesque parkland.

## The Facts:

-Stylish 4 bedroom split level home offering modern creature comforts.

- -Low maintenance and designed for ease of living
- -Light-filled with a monochrome palette
- -Large kitchen and butlers pantry perfect for the home chef and entertaining
- Relax on the upstairs balcony which overlook parkland
- -Great layout with kids retreat/lounge downstairs and outdoor entertaining
- -Large master bedroom with WIR & spacious ensuite
- -The main bathroom is generous in size and features a large vanity with double sinks and bath

-Additional 3 bedrooms are spacious ample storage in built in robes

- -Climate controlled for year round comfort
- -Double garage and low maintenance gardens
- -Within easy reach of the local primary schools, sporting