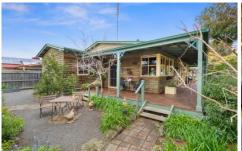

1 Chelsea Ave Ocean Grove VIC

This log cabin in a central Old Grove location near the Madeley Street shops presents a great opportunity. Features include gas log fireplace, split system in the main living area, timber kitchen with electric cooking and an appliance nook in the pantry, 3 bedrooms, master with walk in robe and ensuite plus access to the veranda that wraps around the home, family bathroom with separate toilet, a great garden with no shortage of places to sit and enjoy the morning sunshine, or sunsets, sheltered BBQ area for all-seasons entertaining, double garage and garden shed plus room for caravan or boat storage next to the garage. A short flat stroll to the tennis club, sporting grounds and shops. Inspections are subject to change or cancellation with minimal notice. This property is available for a 6 month rental agreement.