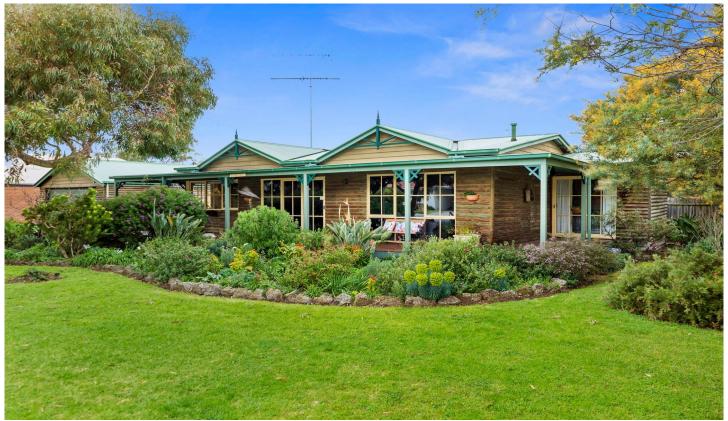

1 Chelsea Ave Ocean Grove VIC

This log cabin in a central Old Grove location near the Madeley Street shops presents a great opportunity. Features include gas log fireplace, split system in the main living area, timber kitchen with electric cooking and an appliance nook in the pantry, 3 bedrooms, master with walk in robe and ensuite plus access to the veranda that wraps around the home, family bathroom with separate toilet, a great garden with no shortage of places to sit and enjoy the morning sunshine, or sunsets, sheltered BBQ area for all-seasons entertaining, double garage and garden shed plus room for caravan or boat storage next to the garage. A short flat stroll to the tennis club, sporting grounds and shops. Inspections are subject to change or cancellation with minimal notice. This property is available for a 6 month rental agreement.