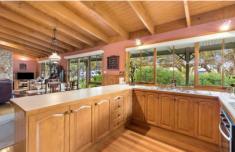

1 Chelsea Ave Ocean Grove VIC

This log cabin in a central Old Grove location near the Madeley Street shops presents a great opportunity. Features include gas log fireplace, split system in the main living area, timber kitchen with electric cooking and an appliance nook in the pantry, 3 bedrooms, master with walk in robe and ensuite plus access to the veranda that wraps around the home, family bathroom with separate toilet, a great garden with no shortage of places to sit and enjoy the morning sunshine, or sunsets, sheltered BBQ area for all-seasons entertaining, double garage and garden shed plus room for caravan or boat storage next to the garage. A short flat stroll to the tennis club, sporting grounds and shops. Inspections are subject to change or cancellation with minimal notice. This property is available for a 6 month rental agreement.